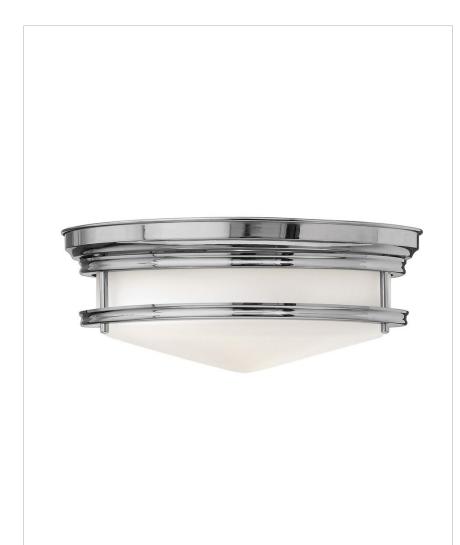

## LARGE FLUSH MOUNT

Hadley is a retro-styled collection available in four classic finish options: Antique Nickel, Brushed Bronze, Chrome and Oil Rubbed Bronze. The etched opal or clear one piece glass shade features a slim design that will complement a variety of decors.

| DETAILS   |                                            |
|-----------|--------------------------------------------|
| FINISH:   | Chrome                                     |
| MATERIAL: | Steel                                      |
| GLASS:    | Etched Opal                                |
| DIMMABLE: | YES - WITH DIMMABLE<br>LAMP (NOT INCLUDED) |

## PRODUCT DETAILS:

- Suitable for use in dry (indoor) locations as defined by NEC and CEC.
  Meets United States UL Underwriters Laboratories & CSA Canadian Standards Association Product Safety Standards.
- Sparkling chrome with reflective finish
- Merging the best of traditional and modern elements with a sophisticated and streamlined look