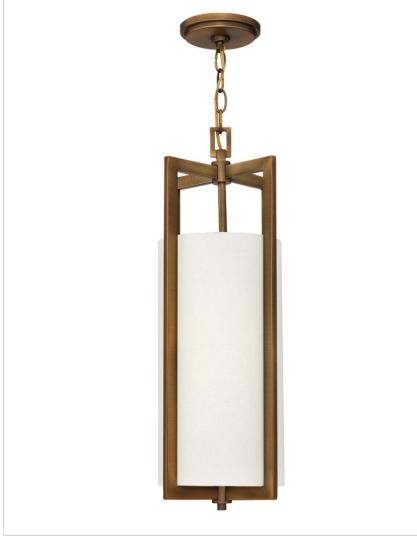

## SMALL DRUM PENDANT

Hampton is a modern transitional design, offering the ultimate in urban sophistication. The minimal, rectangular frame, paired with a decorative acrylic etched bottom lens, is softened by a contemporary offwhite linen drum shade.

| DETAILS       |                          |
|---------------|--------------------------|
| FINISH:       | Brushed Bronze           |
| MATERIAL:     | Metal                    |
| SHADE:        | Off-White Linen Hardback |
| SLOPE DEGREE: | 90                       |
| DIMMABLE:     | No                       |