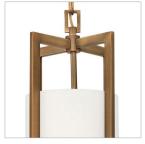

## PRODUCT DETAILS:

- This item may be hung on a sloped ceiling
- Suitable for use in dry (indoor) locations as defined by NEC and CEC. Meets United States UL Underwriters Laboratories & CSA Canadian Standards Association Product Safety Standards.
- Merging the best of traditional and modern elements with a sophisticated and streamlined look
- · Decorative acrylic etched bottom lens

## SMALL DRUM PENDANT

Hampton is a modern transitional design, offering the ultimate in urban sophistication. The minimal, rectangular frame, paired with a decorative acrylic etched bottom lens, is softened by a contemporary offwhite linen drum shade.