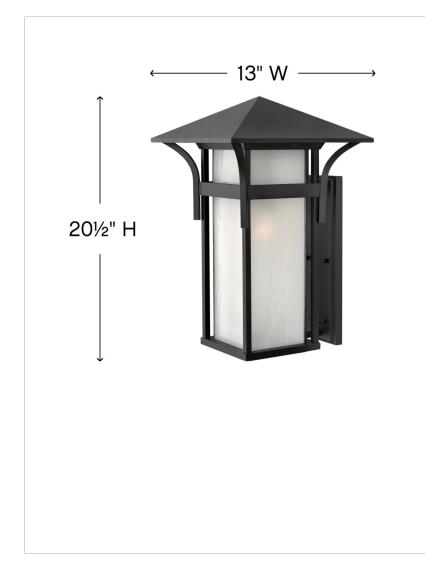

#### DIMENSIONS

| DIMENSION      |                 |
|----------------|-----------------|
| WIDTH:         | 13"             |
| HEIGHT:        | 20.5"           |
| WEIGHT:        | 15lb            |
| BACK PLATE:    | 4.5"W X 14.25"H |
| EXTENSION:     | 13.3"           |
| TOP TO OUTLET: | 13.75"          |