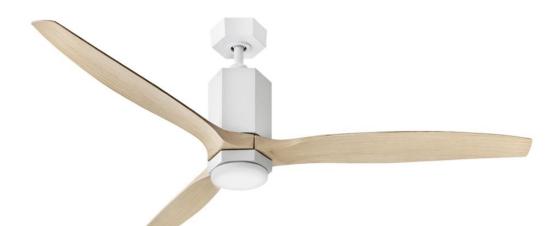

## 905860FMW-LDDK

For a profile that is unpretentious, yet unforgettable, view all sides of Facet. Featuring substantial elements and designer finishes, this family of ceiling fans adds a touch of glam along with breezy comfort. Facet is equipped with a 6-speed DC motor that is WiFi enabled and ready to connect right out of the box. Operated by the HIRO control or WiFi compatible with the Hinkley app. Damp-rated and ready for any indoor or outdoor application. For taller ceilings, a do...

## HINKLEY

FINISH: Matte White GLASS: Etched Opal WIDTH: 60" HEIGHT: 16.8" DEPTH: 0 BLADE COUNT: 3

HINKLEY 33000 Pin Oak Parkway Avon Lake, OH 44012 PHONE: (440) 653-5500 Toll Free: 1 (800) 446-5539 hinkley.com