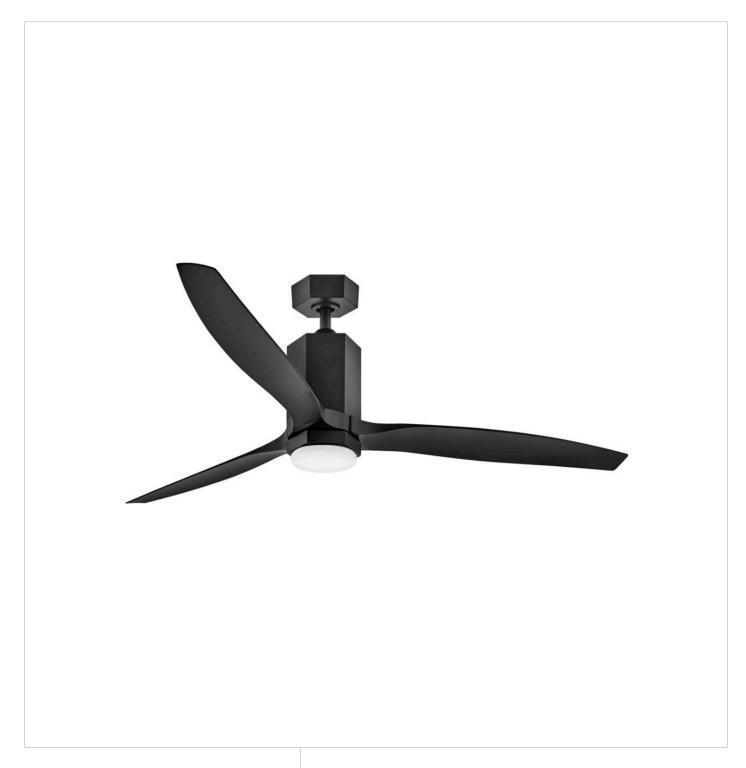

## **FACET**

FACET 60" LED DUAL MOUNT SMART FAN

## 905860FMB-LDDK

For a profile that is unpretentious, yet unforgettable, view all sides of Facet. Featuring substantial elements and designer finishes, this family of ceiling fans adds a touch of glam along with breezy comfort. Facet is equipped with a 6-speed DC motor that is WiFi enabled and ready to connect right out of the box. Operated by the HIRO control or WiFi compatible with the Hinkley app. Damp-rated and ready for any indoor or outdoor application. For taller ceilings, a do...

FINISH: Matte Black
GLASS: Etched Opal

**WIDTH**: 60" **HEIGHT**: 16.8"

**DEPTH**: 0

**BLADE COUNT**: 3

**HINKLEY** 33000 Pin Oak Parkway Avon Lake, OH 44012 **PHONE: (440) 653-5500** Toll Free: 1 (800) 446-5539 hinkley.com