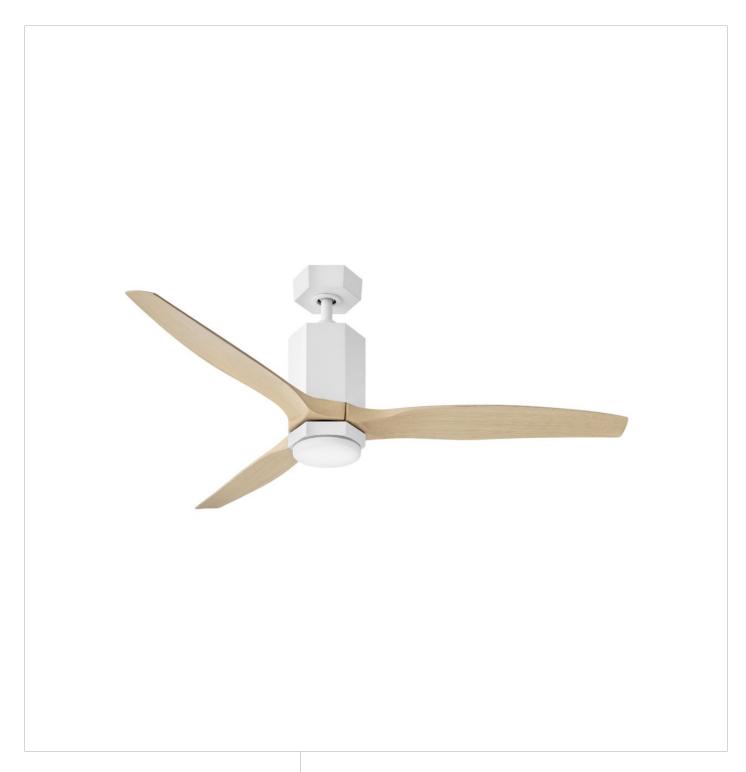

## **FACET**

FACET 52" LED DUAL MOUNT SMART FAN

## 905852FMW-LDDK

For a profile that is unpretentious, yet unforgettable, view all sides of Facet. Featuring substantial elements and designer finishes, this family of ceiling fans adds a touch of glam along with breezy comfort. Facet is equipped with a 6-speed DC motor that is WiFi enabled and ready to connect right out of the box. Operated by the HIRO control or WiFi compatible with the Hinkley app. Damp-rated and ready for any indoor or outdoor application. For taller ceilings, a do...

FINISH: Matte White GLASS: Etched Opal

WIDTH: 52" HEIGHT: 16.8" DEPTH: 0

**BLADE COUNT**: 3

**HINKLEY** 33000 Pin Oak Parkway Avon Lake, OH 44012 **PHONE: (440) 653-5500** Toll Free: 1 (800) 446-5539 hinkley.com