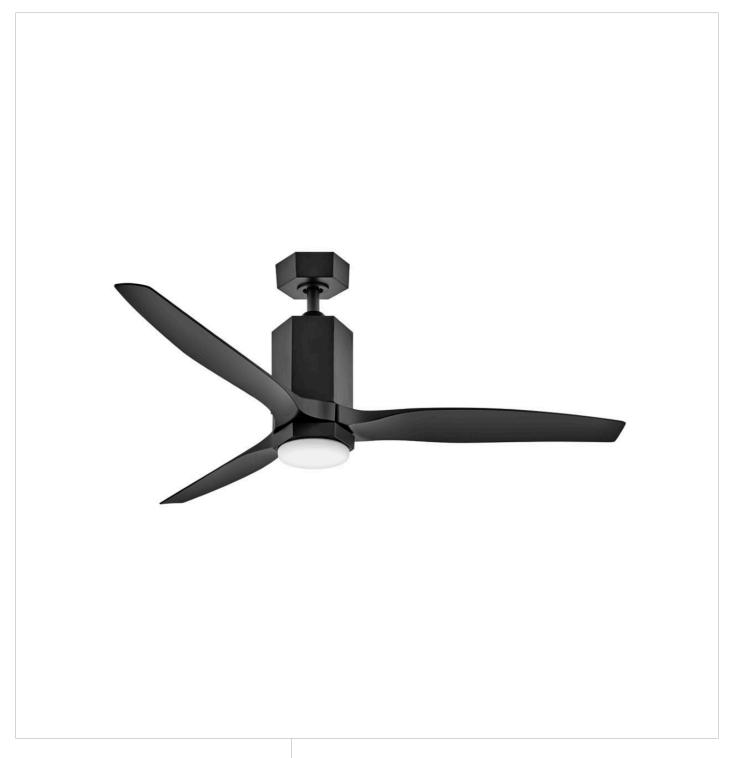

## **FACET**

FACET 52" LED DUAL MOUNT SMART FAN

## 905852FMB-LDDK

For a profile that is unpretentious, yet unforgettable, view all sides of Facet. Featuring substantial elements and designer finishes, this family of ceiling fans adds a touch of glam along with breezy comfort. Facet is equipped with a 6-speed DC motor that is WiFi enabled and ready to connect right out of the box. Operated by the HIRO control or WiFi compatible with the Hinkley app. Damp-rated and ready for any indoor or outdoor application. For taller ceilings, a do...

FINISH: Matte Black
GLASS: Etched Opal

WIDTH: 52" HEIGHT: 16.8" DEPTH: 0

**BLADE COUNT**: 3

**HINKLEY** 33000 Pin Oak Parkway Avon Lake, OH 44012 **PHONE: (440) 653-5500** Toll Free: 1 (800) 446-5539 hinkley.com