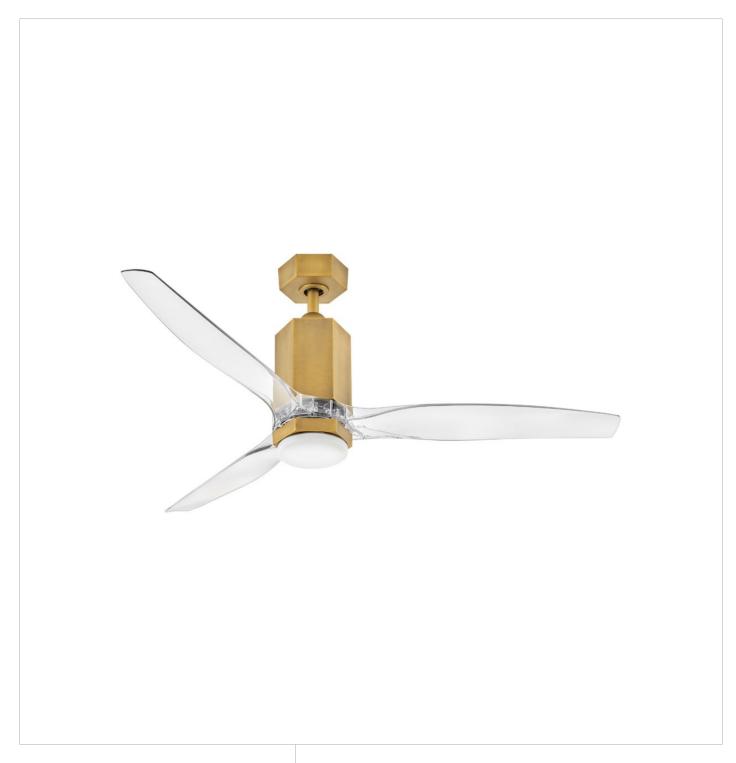

## 905852FHB-LDDK

For a profile that is unpretentious, yet unforgettable, view all sides of Facet. Featuring substantial elements and designer finishes, this family of ceiling fans adds a touch of glam along with breezy comfort. Facet is equipped with a 6-speed DC motor that is WiFi enabled and ready to connect right out of the box. Operated by the HIRO control or WiFi compatible with the Hinkley app. Damp-rated and ready for any indoor or outdoor application. For taller ceilings, a do...

FINISH: Heritage Brass
GLASS: Etched Opal

WIDTH: 52" HEIGHT: 14.8" DEPTH: 0

**BLADE COUNT**: 3

**HINKLEY** 33000 Pin Oak Parkway Avon Lake, OH 44012 **PHONE: (440) 653-5500** Toll Free: 1 (800) 446-5539 hinkley.com