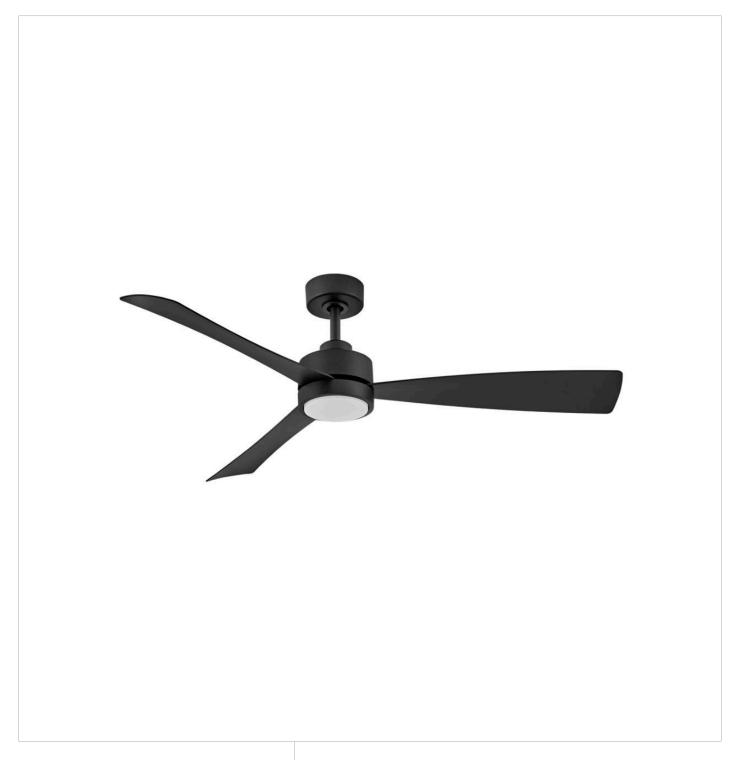

## **IVER**

IVER 56" LED DUAL MOUNT SMART FAN

## 905756FMB-LWDK

Add sleek functionality to your space with Iver, a modern, Scandinavian beauty. The slightly curved, tapered blades focus on simple, clean lines while the warm dim LED light provides a functional glow. Wet-rated and part of the Coastal Elements Collection, this family of fans features composite materials that are coated with an anti-fading finish for maximum durability inside or out. Iver is equipped with a 6-speed DC motor that is WiFi enabled and ready to connect ri...

FINISH: Matte Black

**GLASS**: Polycarbonate Lens

WIDTH: 56" HEIGHT: 14" DEPTH: 0

**BLADE COUNT**: 3