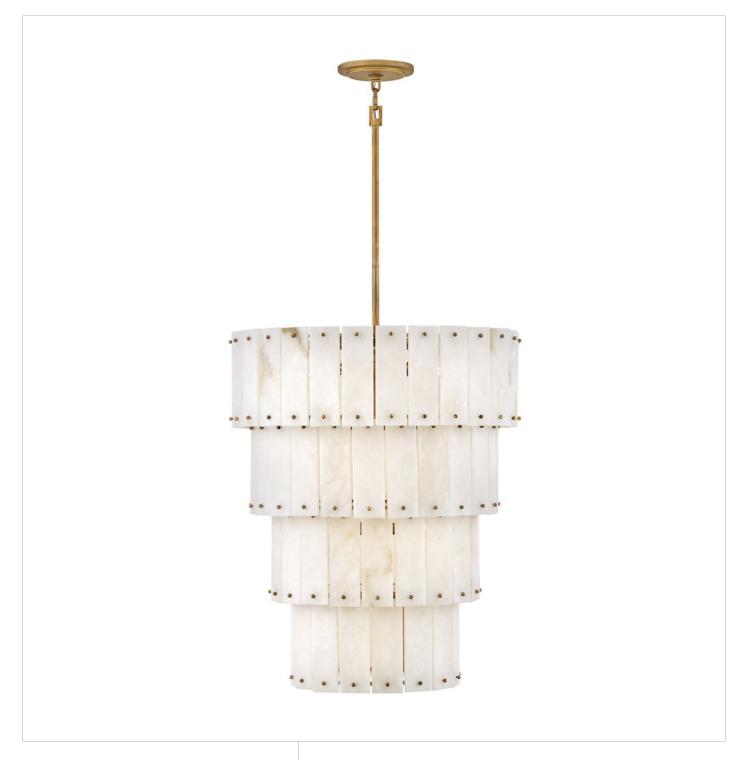

## **SIMONE**

MEDIUM MULTI TIER CHANDELIER

## FR47758BNG

Simone has the timeless charm to infuse any space with opulent luxury. Fashioned with natural alabaster panels in a traditional tiered style, the effortless appeal speaks for itself. Perfect for dining rooms, foyers, and grand spaces, Simone is a conversation-starting piece that is truly a work of art.

FINISH: Burnished Gold

GLASS: Alabaster

WIDTH: 24"
HEIGHT: 29"
DEPTH: 0

LIGHT SOURCE: Socketed

WATTAGE: 9-5w Cand. LED, 60w Equiv.

**HINKLEY** 33000 Pin Oak Parkway Avon Lake, OH 44012 **PHONE: (440) 653-5500** Toll Free: 1 (800) 446-5539 hinkley.com