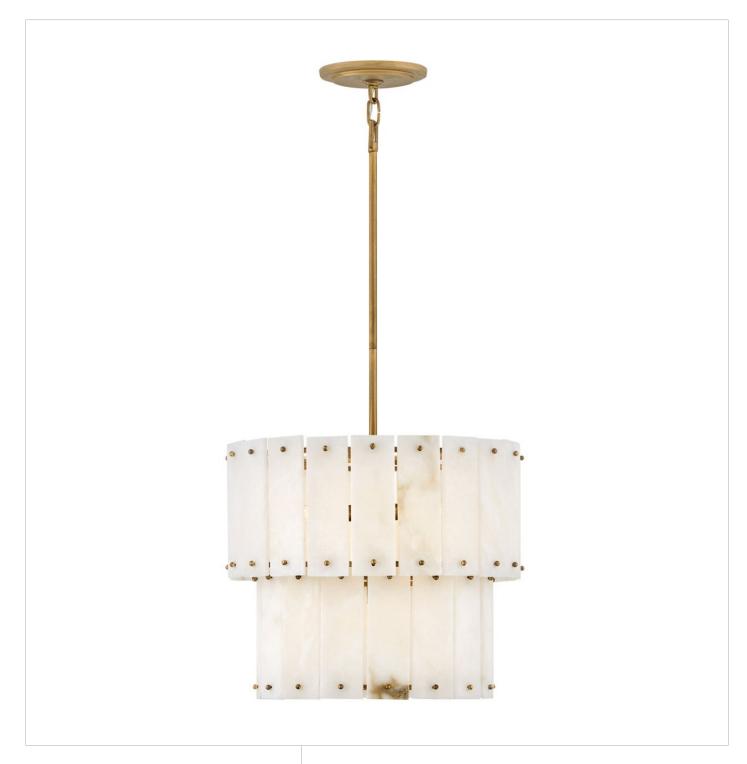

## **SIMONE**

MEDIUM CONVERTIBLE SEMI-FLUSH MOUNT

## FR47757BNG

Simone has the timeless charm to infuse any space with opulent luxury. Fashioned with natural alabaster panels in a traditional tiered style, the effortless appeal speaks for itself. Perfect for dining rooms, foyers, and grand spaces, Simone is a conversation-starting piece that is truly a work of art.

FINISH: Burnished Gold

GLASS: Alabaster

**WIDTH**: 17.5"

HEIGHT: 15"

**DEPTH**: 0

**LIGHT SOURCE**: Socketed

WATTAGE: 4-5w Cand. LED, 60w Equiv.

HINKLEY 33000 Pin Oak Parkway Avon Lake, OH 44012 **PHONE: (440) 653-5500** Toll Free: 1 (800) 446-5539 hinkley.com