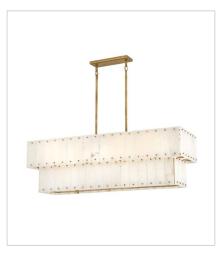

## SIMONE

Simone has the timeless charm to infuse any space with opulent luxury. Fashioned with natural alabaster panels in a traditional tiered style, the effortless appeal speaks for itself. Perfect for dining rooms, foyers, and grand spaces, Simone is a conversation-starting piece that is truly a work of art.

FR47754BNG
MEDIUM DRUM CHANDELIER
34.3" W, 15" H
Socketed
8-5w Cand. LED, 60w Equiv.

FR47757BNG
MEDIUM CONVERTIBLE SEMI-FLU...
17.5" W, 15" H
Socketed
4-5w Cand. LED, 60w Equiv.

FR47756BNG
MEDIUM EIGHT LIGHT LINEAR
48" W, 15" H
Socketed
8-5w Cand. LED, 60w Equiv.