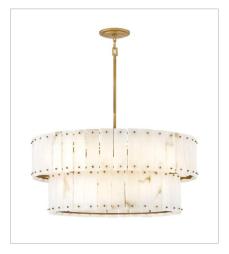

FR47754BNG
MEDIUM DRUM CHANDELIER
34.3" W, 15" H
Socketed
8-5w Cand. LED, 60w Equiv.

FR47757BNG
MEDIUM CONVERTIBLE SEMI-FLU...
17.5" W, 15" H
Socketed
4-5w Cand. LED, 60w Equiv.

FR47756BNG
MEDIUM EIGHT LIGHT LINEAR
48" W, 15" H
Socketed
8-5w Cand. LED, 60w Equiv.