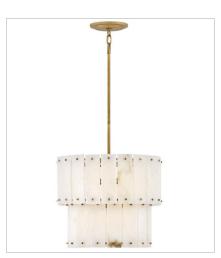

FINISH: Burnished Gold GLASS: Alabaster

FR47751BNG
MEDIUM CONVERTIBLE CHANDELIER
24" W, 15" H
Socketed
6-5w Cand. LED, 60w Equiv.

FR47758BNG MEDIUM MULTI TIER CHANDELIER 24" W, 29" H Socketed 9-5w Cand. LED, 60w Equiv.