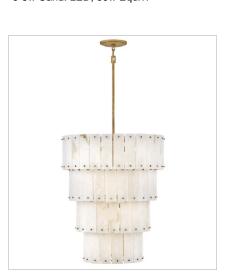

FINISH: Burnished Gold GLASS: Alabaster

FR47751BNG
MEDIUM CONVERTIBLE CHANDELIER
24" W, 15" H
Socketed
6-5w Cand. LED, 60w Equiv.

FR47758BNG MEDIUM MULTI TIER CHANDELIER 24" W, 29" H Socketed 9-5w Cand. LED, 60w Equiv.