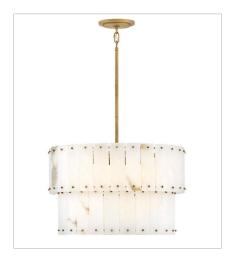

FINISH: Burnished Gold GLASS: Alabaster

FR47751BNG
MEDIUM CONVERTIBLE CHANDELIER
24" W, 15" H
Socketed
6-5w Cand. LED, 60w Equiv.

FR47758BNG MEDIUM MULTI TIER CHANDELIER 24" W, 29" H Socketed 9-5w Cand. LED, 60w Equiv.