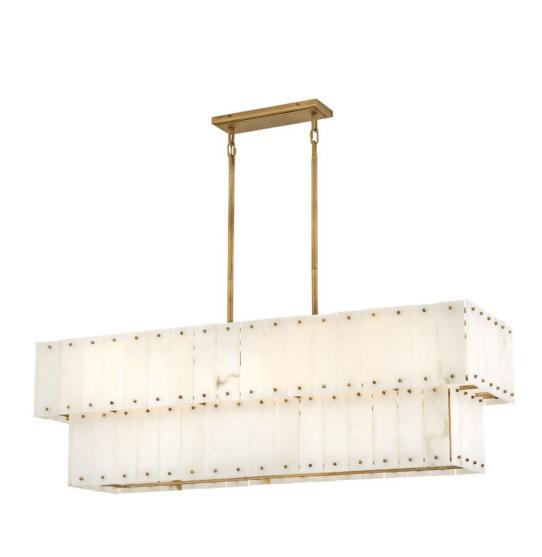

## FR47756BNG

Simone has the timeless charm to infuse any space with opulent luxury. Fashioned with natural alabaster panels in a traditional tiered style, the effortless appeal speaks for itself. Perfect for dining rooms, foyers, and grand spaces, Simone is a conversation-starting piece that is truly a work of art. FINISH: Burnished Gold GLASS: Alabaster WIDTH: 48" HEIGHT: 15" LIGHT SOURCE: Socketed WATTAGE: 8-5w Cand. LED, 60w Equiv.