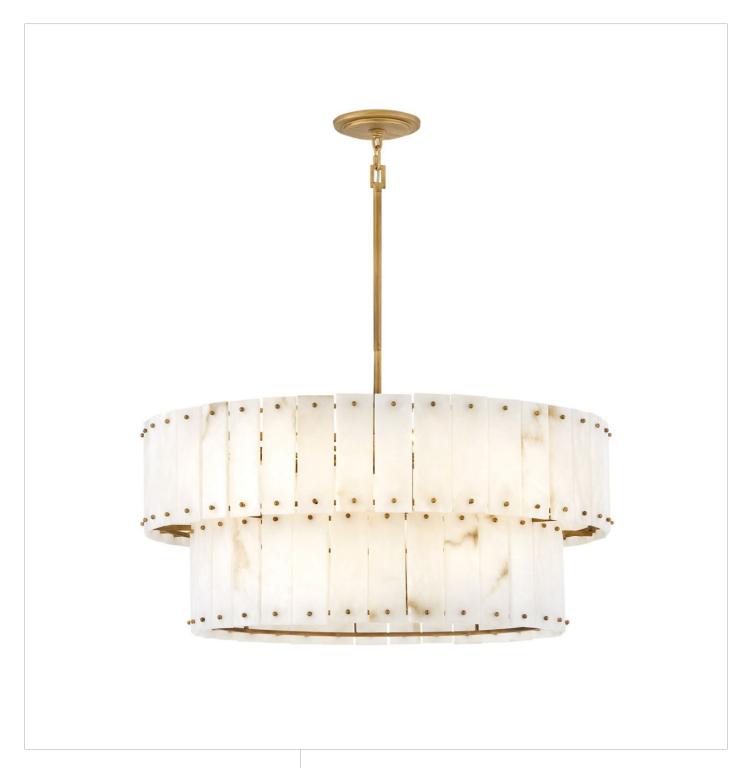

## **SIMONE**

MEDIUM DRUM CHANDELIER

## FR47754BNG

Simone has the timeless charm to infuse any space with opulent luxury. Fashioned with natural alabaster panels in a traditional tiered style, the effortless appeal speaks for itself. Perfect for dining rooms, foyers, and grand spaces, Simone is a conversation-starting piece that is truly a work of art.

FINISH: Burnished Gold

GLASS: Alabaster

**WIDTH**: 34.3"

HEIGHT: 15"

**DEPTH**: 0

**LIGHT SOURCE**: Socketed

WATTAGE: 8-5w Cand. LED, 60w Equiv.

**HINKLEY** 33000 Pin Oak Parkway Avon Lake, OH 44012 **PHONE: (440) 653-5500** Toll Free: 1 (800) 446-5539 hinkley.com