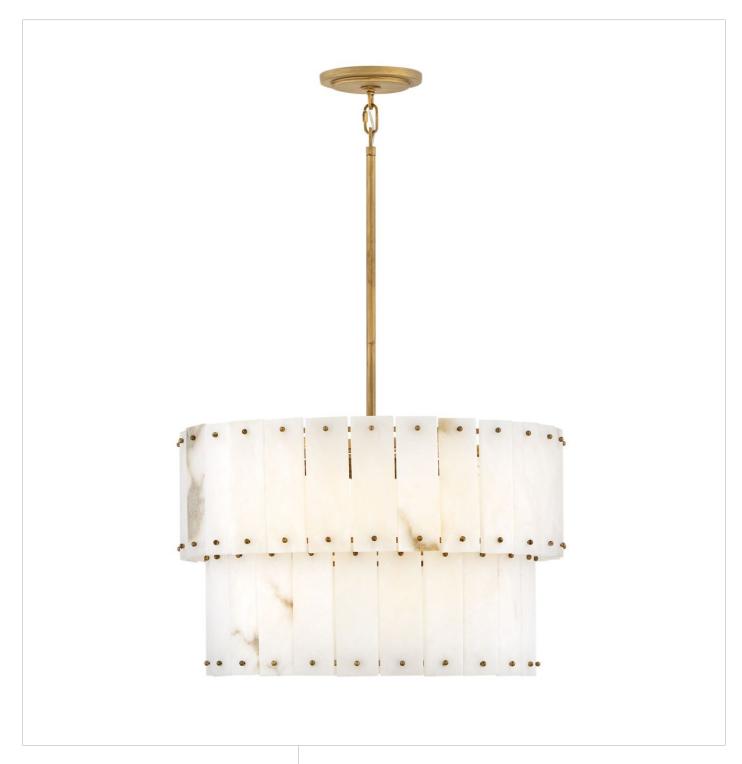

## **SIMONE**

MEDIUM CONVERTIBLE CHANDELIER

## FR47751BNG

Simone has the timeless charm to infuse any space with opulent luxury. Fashioned with natural alabaster panels in a traditional tiered style, the effortless appeal speaks for itself. Perfect for dining rooms, foyers, and grand spaces, Simone is a conversation-starting piece that is truly a work of art.

FINISH: Burnished Gold

GLASS: Alabaster

**WIDTH**: 24" **HEIGHT**: 15"

**DEPTH**: 0

**LIGHT SOURCE**: Socketed

WATTAGE: 6-5w Cand. LED, 60w Equiv.

**HINKLEY** 33000 Pin Oak Parkway Avon Lake, OH 44012 **PHONE: (440) 653-5500** Toll Free: 1 (800) 446-5539 hinkley.com