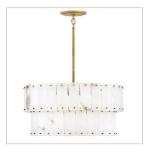

## MEDIUM CONVERTIBLE CHANDELIER

Simone has the timeless charm to infuse any space with opulent luxury. Fashioned with natural alabaster panels in a traditional tiered style, the effortless appeal speaks for itself. Perfect for dining rooms, foyers, and grand spaces, Simone is a conversation-starting piece that is truly a work of art.

| DETAILS       |                                            |
|---------------|--------------------------------------------|
| FINISH:       | Burnished Gold                             |
| MATERIAL:     | Steel                                      |
| GLASS:        | Alabaster                                  |
| SLOPE DEGREE: | 90                                         |
| DIMMABLE:     | YES - WITH DIMMABLE<br>LAMP (NOT INCLUDED) |