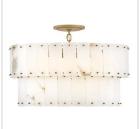

## MEDIUM CONVERTIBLE CHANDELIER

Simone has the timeless charm to infuse any space with opulent luxury. Fashioned with natural alabaster panels in a traditional tiered style, the effortless appeal speaks for itself. Perfect for dining rooms, foyers, and grand spaces, Simone is a conversation-starting piece that is truly a work of art.

| DETAILS       |                                            |
|---------------|--------------------------------------------|
| FINISH:       | Burnished Gold                             |
| MATERIAL:     | Steel                                      |
| GLASS:        | Alabaster                                  |
| SLOPE DEGREE: | 90                                         |
| DIMMABLE:     | YES - WITH DIMMABLE<br>LAMP (NOT INCLUDED) |