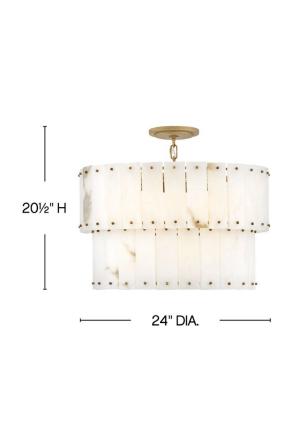

## MEDIUM CONVERTIBLE CHANDELIER

Simone has the timeless charm to infuse any space with opulent luxury. Fashioned with natural alabaster panels in a traditional tiered style, the effortless appeal speaks for itself. Perfect for dining rooms, foyers, and grand spaces, Simone is a conversation-starting piece that is truly a work of art.

| DETAILS       |                                            |
|---------------|--------------------------------------------|
| FINISH:       | Burnished Gold                             |
| MATERIAL:     | Steel                                      |
| GLASS:        | Alabaster                                  |
| SLOPE DEGREE: | 90                                         |
| DIMMABLE:     | YES - WITH DIMMABLE<br>LAMP (NOT INCLUDED) |

| DIMENSIONS |        |
|------------|--------|
| WIDTH:     | 24"    |
| HEIGHT:    | 15"    |
| WEIGHT:    | 35.1lb |

| LIGHT SOURCE  |                               |
|---------------|-------------------------------|
| LIGHT SOURCE: | Socketed                      |
| WATTAGE:      | 6-5w Cand. LED, 60w<br>Equiv. |
| VOLTAGE:      | 120v                          |