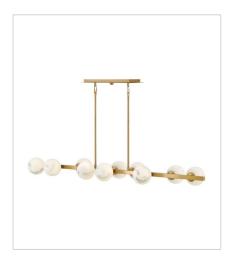

## SELENE

Selene is what dreams are made of. Swirled glass globes dance along the silhouette, providing an enticing, ambient glow and attracting attention in all the right ways. Selene indulges in the details and revels in the spotlight, projecting a strong confidence in modern design.

FINISH: Lacquered Brass GLASS: Swirled

FR41900LCB LARGE THREE LIGHT SCONCE 6" W, 21" H Socketed 3-7w G9 LED

FR41905LCB LARGE MULTI TIER CHANDELIER 48" W, 28" H Socketed 18-7w G9 LED

FR41906LCB LARGE TEN LIGHT LINEAR 55" W, 4.8" H Socketed 10-7w G9 LED