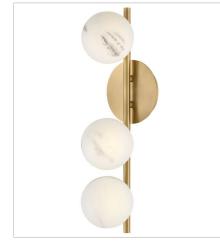

## SELENE

Selene is what dreams are made of. Swirled glass globes dance along the silhouette, providing an enticing, ambient glow and attracting attention in all the right ways. Selene indulges in the details and revels in the spotlight, projecting a strong confidence in modern design.

FINISH: Lacquered Brass GLASS: Swirled

FR41900LCB LARGE THREE LIGHT SCONCE 6" W, 21" H Socketed 3-7w G9 LED

FR41905LCB LARGE MULTI TIER CHANDELIER 48" W, 28" H Socketed 18-7w G9 LED

FR41906LCB LARGE TEN LIGHT LINEAR 55" W, 4.8" H Socketed 10-7w G9 LED