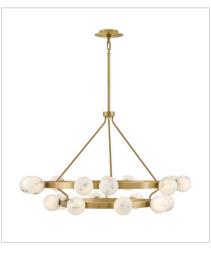

## SELENE

Selene is what dreams are made of. Swirled glass globes dance along the silhouette, providing an enticing, ambient glow and attracting attention in all the right ways. Selene indulges in the details and revels in the spotlight, projecting a strong confidence in modern design.

FR41908LCB DOUBLE XL MULTI TIER CHANDE... 60" W, 36" H Socketed 36-7w G9 LED

hinkley.com