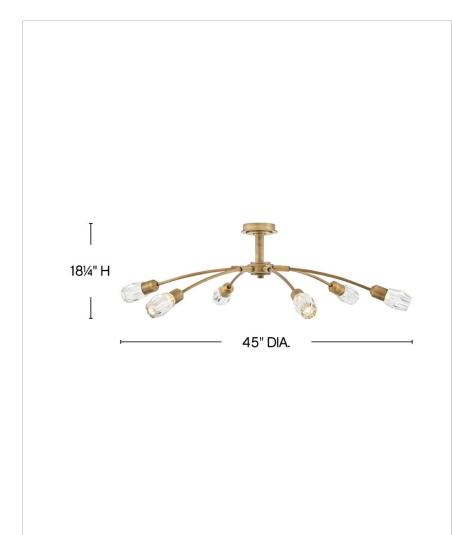

| DIMENSIONS |        |
|------------|--------|
| WIDTH:     | 45"    |
| HEIGHT:    | 9.5"   |
| WEIGHT:    | 16.9lb |

| LIGHT SOURCE  |                               |
|---------------|-------------------------------|
| LIGHT SOURCE: | Socketed                      |
| WATTAGE:      | 6-5w Cand. LED, 60w<br>Equiv. |
| VOLTAGE:      | 120v                          |

| MOUNTING    |          |
|-------------|----------|
| CANOPY:     | 5" Dia.  |
| LEAD WIRE:  | 1 X 120" |
| MAX HEIGHT: | 42.3     |

| SHIPPING       |      |
|----------------|------|
| CARTON LENGTH: | 18.5 |
| CARTON WIDTH:  | 17.5 |
| CARTON HEIGHT: | 22.3 |
| CARTON WEIGHT: | 20.7 |