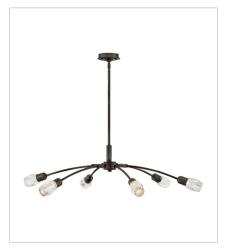

## **ATERA**

Atera meets at the corner of transitional and modern design to bring a breath of freshness into any space. This chic high-impact style with outreaching arms is capped with elegant cut crystals complemented by a Black Oxide or Heritage Brass finish.

FINISH: Black Oxide

**GLASS**: Faceted Clear Crystal

FR3326BX
LARGE SINGLE TIER CHANDELIER
45" W, 9.5" H
Socketed
6-5w Cand. LED, 60w Equiv.

FR33328BX
EXTRA LARGE SINGLE TIER CHA...
60" W, 10" H
Socketed
6-5w Cand. LED, 60w Equiv.