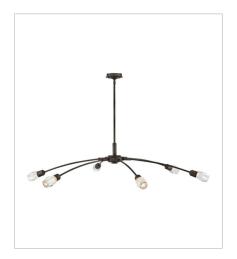

## **ATERA**

Atera meets at the corner of transitional and modern design to bring a breath of freshness into any space. This chic high-impact style with outreaching arms is capped with elegant cut crystals complemented by a Black Oxide or Heritage Brass finish.

FINISH: Black Oxide

**GLASS**: Faceted Clear Crystal

FR3326BX
LARGE SINGLE TIER CHANDELIER
45" W, 9.5" H
Socketed
6-5w Cand. LED, 60w Equiv.

FR33328BX
EXTRA LARGE SINGLE TIER CHA...
60" W, 10" H
Socketed
6-5w Cand. LED, 60w Equiv.