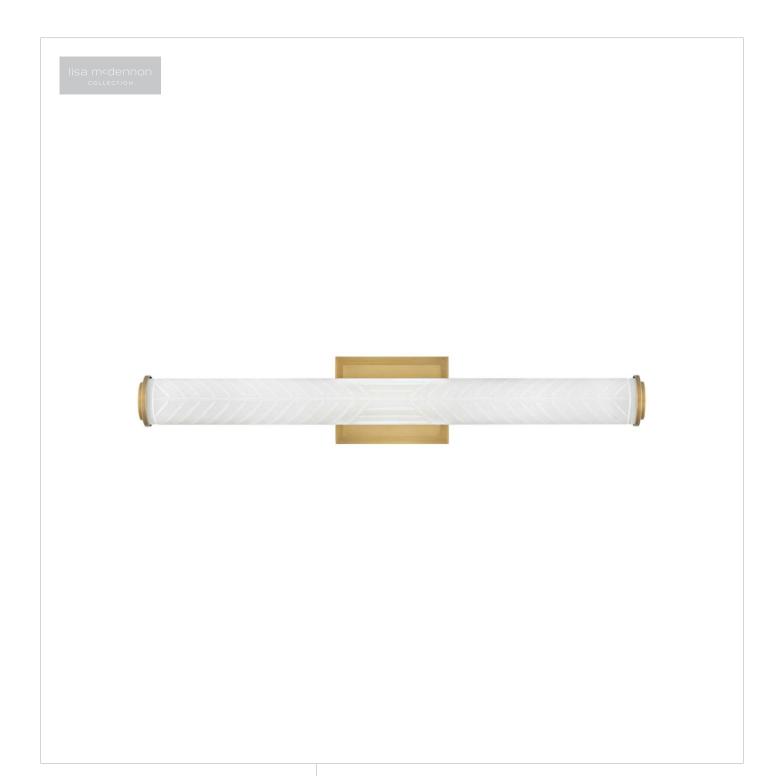

## **DEVON**

MEDIUM LED VANITY

## 57863LCB

Devon is the perfect balance of style and function. Geometric subtleties paired with the cased opal glass blend transitional and modern elements to make a sleek and unexpected statement. Stepped endcaps on both sides match the square backplate for a dash of industrial appeal. Devon is part of the Lisa McDennon Collection.

**FINISH**: Lacquered Brass **GLASS**: Etched Pattern

**WIDTH**: 25.8" **HEIGHT**: 4.5" **DEPTH**: 0

LIGHT SOURCE: Integrated LED

**HINKLEY** 33000 Pin Oak Parkway Avon Lake, OH 44012 **PHONE: (440) 653-5500** Toll Free: 1 (800) 446-5539 hinkley.com