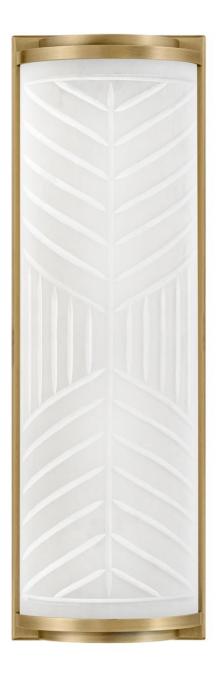

## **DEVON**

MEDIUM BATH SCONCE

## 57860LCB

Devon is the perfect balance of style and function. Geometric subtleties paired with the cased opal glass blend transitional and modern elements to make a sleek and unexpected statement. Stepped endcaps on both sides match the square backplate for a dash of industrial appeal. Devon is part of the Lisa McDennon Collection.

FINISH: Lacquered Brass
GLASS: Etched Pattern

**WIDTH**: 4.8" **HEIGHT**: 14.5" **DEPTH**: 0

LIGHT SOURCE: Integrated LED

HINKLEY 33000 Pin Oak Parkway Avon Lake, OH 44012 **PHONE: (440) 653-5500** Toll Free: 1 (800) 446-5539 hinkley.com