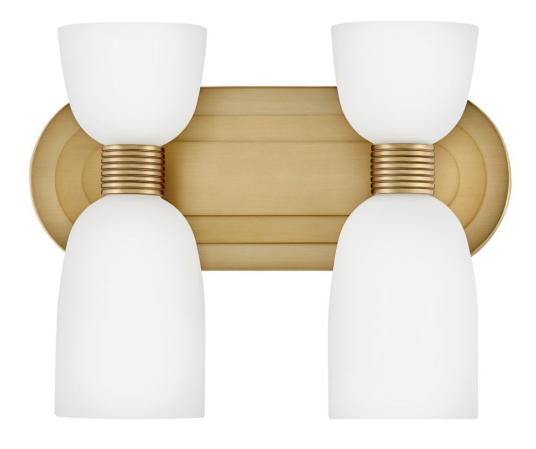

## **TALLULAH**

SMALL TWO LIGHT VANITY

## 52962LCB-LL

Graceful curves and delicate details define Tallulah. The smooth etched opal glass adds a touch of softness to balance the ribbed metal cuffs. The stepped oval backplate has a nuanced retro look that makes this vanity light the perfect addition to any bath décor. Tallulah is part of the Lisa McDennon Collection.

**FINISH**: Lacquered Brass **GLASS**: Etched Opal

WIDTH: 12" HEIGHT: 9" DEPTH: 0

**LIGHT SOURCE**: Socketed

**HINKLEY** 33000 Pin Oak Parkway Avon Lake, OH 44012 **PHONE: (440) 653-5500** Toll Free: 1 (800) 446-5539 hinkley.com