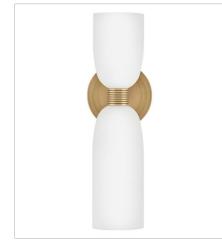

## TALLULAH

Graceful curves and delicate details define Tallulah. The smooth etched opal glass adds a touch of softness to balance ribbed metal details. Hardware featuring our Lacquered Brass or Polished Nickel finish creates a nuanced retro look that makes Tallulah the perfect addition to any décor.

FINISH: Lacquered Brass GLASS: Etched Opal

52960LCB-LL MEDIUM TWO LIGHT SCONCE 4.8" W, 14.8" H Socketed 2-5w G9 LED \*Included

52962LCB-LL SMALL TWO LIGHT VANITY 12" W, 9" H Socketed 4-5w G9 LED \*Included