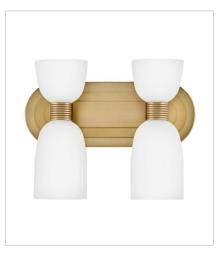

## TALLULAH

Graceful curves and delicate details define Tallulah. The smooth etched opal glass adds a touch of softness to balance ribbed metal details. Hardware featuring our Lacquered Brass or Polished Nickel finish creates a nuanced retro look that makes Tallulah the perfect addition to any décor.

FINISH: Lacquered Brass GLASS: Etched Opal

52960LCB-LL MEDIUM TWO LIGHT SCONCE 4.8" W, 14.8" H Socketed 2-5w G9 LED \*Included

52962LCB-LL SMALL TWO LIGHT VANITY 12" W, 9" H Socketed 4-5w G9 LED \*Included