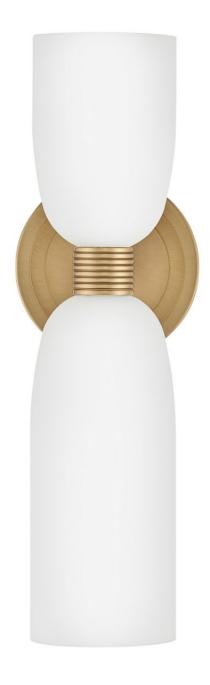

## **TALLULAH**

MEDIUM TWO LIGHT SCONCE

## 52960LCB-LL

Graceful curves and delicate details define Tallulah. The smooth etched opal glass adds a touch of softness to balance the ribbed metal cuffs. The stepped oval backplate has a nuanced retro look that makes this vanity light the perfect addition to any bath décor. Tallulah is part of the Lisa McDennon Collection.

**FINISH**: Lacquered Brass **GLASS**: Etched Opal

WIDTH: 4.8" HEIGHT: 14.8" DEPTH: 0

**LIGHT SOURCE**: Socketed

**HINKLEY** 33000 Pin Oak Parkway Avon Lake, OH 44012 **PHONE: (440) 653-5500** Toll Free: 1 (800) 446-5539 hinkley.com