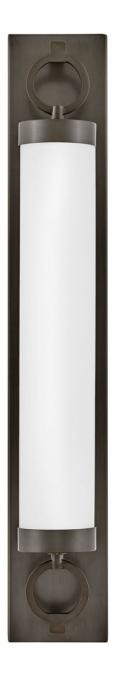

## **BAYLOR**

LARGE LED VANITY

## 52293BX

For a fixture that is an industrial piece of art, look to Baylor. The sturdy back plate and decorative rings add a nice balance to the etched opal glass to finish off the strong, substantial look. Ideal for providing plenty of functional light, Baylor mounts cleanly to the wall vertically or horizontally to bring style to primary bath, powder rooms, and more. Baylor is part of the Lisa McDennon Collection.

FINISH: Black Oxide GLASS: Etched Opal

**WIDTH**: 30" **HEIGHT**: 4.8" **DEPTH**: 0

**LIGHT SOURCE**: Integrated LED

**HINKLEY** 33000 Pin Oak Parkway Avon Lake, OH 44012 **PHONE: (440) 653-5500** Toll Free: 1 (800) 446-5539 hinkley.com