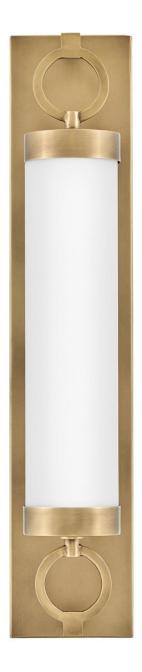

## **BAYLOR**

MEDIUM LED VANITY

## 52292HB

For a fixture that is an industrial piece of art, look to Baylor. The sturdy back plate and decorative rings add a nice balance to the etched opal glass to finish off the strong, substantial look. Ideal for providing plenty of functional light, Baylor mounts cleanly to the wall vertically or horizontally to bring style to primary bath, powder rooms, and more. Baylor is part of the Lisa McDennon Collection.

FINISH: Heritage Brass GLASS: Etched Opal

WIDTH: 24"
HEIGHT: 4.8"
DEPTH: 0

**LIGHT SOURCE**: Integrated LED

**HINKLEY** 33000 Pin Oak Parkway Avon Lake, OH 44012 **PHONE: (440) 653-5500** Toll Free: 1 (800) 446-5539 hinkley.com