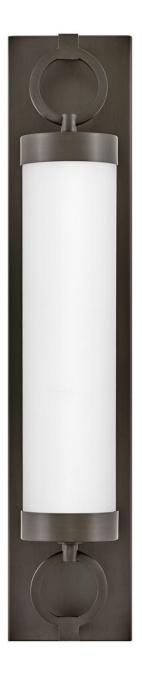

## **BAYLOR**

MEDIUM LED VANITY

## 52292BX

For a fixture that is an industrial piece of art, look to Baylor. The sturdy back plate and decorative rings add a nice balance to the etched opal glass to finish off the strong, substantial look. Ideal for providing plenty of functional light, Baylor mounts cleanly to the wall vertically or horizontally to bring style to primary bath, powder rooms, and more. Baylor is part of the Lisa McDennon Collection.

FINISH: Black Oxide GLASS: Etched Opal

WIDTH: 24"
HEIGHT: 4.8"
DEPTH: 0

**LIGHT SOURCE**: Integrated LED

**HINKLEY** 33000 Pin Oak Parkway Avon Lake, OH 44012 **PHONE: (440) 653-5500** Toll Free: 1 (800) 446-5539 hinkley.com