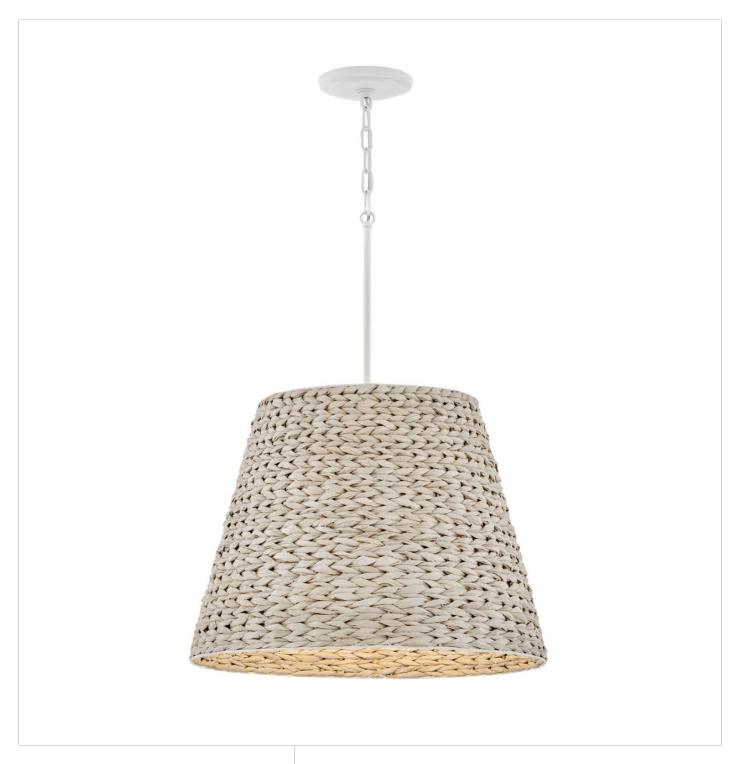

## **SEABROOK**

MEDIUM CHANDELIER

## 43224TXP

Bring home true bohemian beauty, with a traditional edge with Seabrook. The handwoven natural seagrass shade adds chic texture that perfectly complements the simple silhouette. The balanced, organic warmth looks right at home in kitchens, bathrooms, and bedrooms alike.

FINISH: Textured Plaster

SHADE: Hand-woven Seagrass

WIDTH: 24"
HEIGHT: 31"
DEPTH: 0

**LIGHT SOURCE**: Socketed

WATTAGE: 1-14w Med. LED, 100w Equiv.

**HINKLEY** 33000 Pin Oak Parkway Avon Lake, OH 44012 **PHONE: (440) 653-5500** Toll Free: 1 (800) 446-5539 hinkley.com