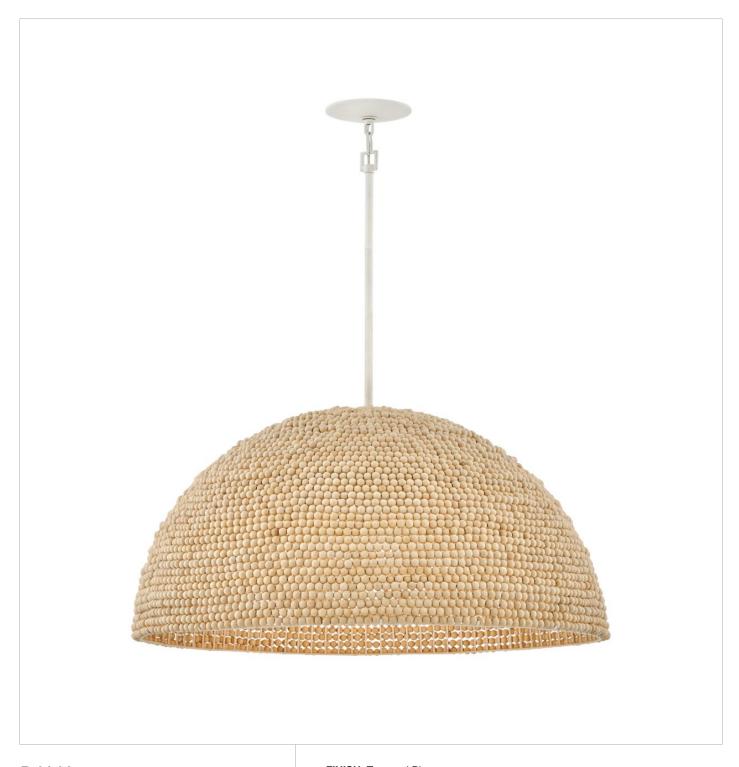

## 38465TXP

A warm, textural take on a traditional dome pendant, Dalia's details come together in all the right ways. The dome shade is adorned with wooden beads, each one hand-strung for a unique look. The graceful, oversized profile is ready to finishoff your bohemian or Scandinavian look.

**FINISH**: Textured Plaster **SHADE**: Wooden Beads

WIDTH: 35" HEIGHT: 17.5" DEPTH: 0

**LIGHT SOURCE**: Socketed

WATTAGE: 3-14w Med. LED, 100w Equiv.

HINKLEY 33000 Pin Oak Parkway Avon Lake, OH 44012 **PHONE: (440) 653-5500** Toll Free: 1 (800) 446-5539 hinkley.com