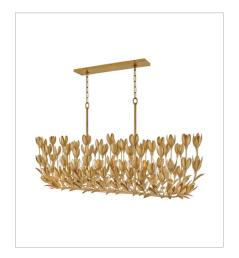

## WALL MOUNT

lisa medennon

Flora is a work of art inspired by the delicate nature and beauty of florals. Blurring the line between lighting and sculpture, Flora's handmade, hand-painted blooms mesmerizingly unfold while the bulbs beautifully nestle inside. Flora is a part of the Lisa McDennon Collection.

FINISH: Burnished Gold

30010BNG MEDIUM SCONCE 7" W, 17.3" H Socketed 3-5w Cand. LED, 60w Equiv.

30015BNG LARGE TEN LIGHT LINEAR 60" W, 27.8" H Socketed 10-5w Cand. LED, 60w Equiv.

30016BNG MEDIUM MULTI TIER CHANDELIER 26.3" W, 34.3" H Socketed 6-5w Cand. LED, 60w Equiv.