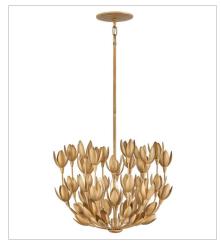

## WALL MOUNT

lisa medennon

Flora is a work of art inspired by the delicate nature and beauty of florals. Blurring the line between lighting and sculpture, Flora's handmade, hand-painted blooms mesmerizingly unfold while the bulbs beautifully nestle inside. Flora is a part of the Lisa McDennon Collection.

30011BNG
MEDIUM CONVERTIBLE SEMI-FLU...
20" W, 16" H
Socketed
3-5w Cand. LED, 60w Equiv.