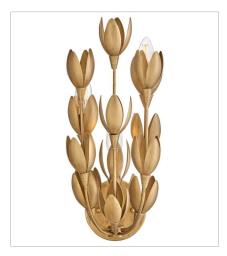

## WALL MOUNT

lisa medennon

Flora is a work of art inspired by the delicate nature and beauty of florals. Blurring the line between lighting and sculpture, Flora's handmade, hand-painted blooms mesmerizingly unfold while the bulbs beautifully nestle inside. Flora is a part of the Lisa McDennon Collection.

FINISH: Burnished Gold

30010BNG MEDIUM SCONCE 7" W, 17.3" H Socketed 3-5w Cand. LED, 60w Equiv.

30015BNG LARGE TEN LIGHT LINEAR 60" W, 27.8" H Socketed 10-5w Cand. LED, 60w Equiv.

30016BNG MEDIUM MULTI TIER CHANDELIER 26.3" W, 34.3" H Socketed 6-5w Cand. LED, 60w Equiv.