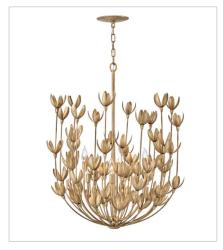

## WALL MOUNT

lisa medennon

Flora is a work of art inspired by the delicate nature and beauty of florals. Blurring the line between lighting and sculpture, Flora's handmade, hand-painted blooms mesmerizingly unfold while the bulbs beautifully nestle inside. Flora is a part of the Lisa McDennon Collection.

FINISH: Burnished Gold

30010BNG MEDIUM SCONCE 7" W, 17.3" H Socketed 3-5w Cand. LED, 60w Equiv.

30015BNG LARGE TEN LIGHT LINEAR 60" W, 27.8" H Socketed 10-5w Cand. LED, 60w Equiv.

30016BNG MEDIUM MULTI TIER CHANDELIER 26.3" W, 34.3" H Socketed 6-5w Cand. LED, 60w Equiv.