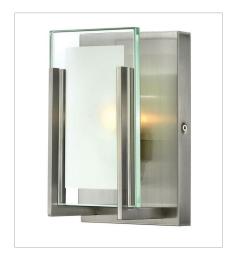

## **LATITUDE**

Latitude is contemporary and sleek, finding its true beauty in the minimalist design. The slim glass panel features rectangular etching while the subtle, split fork frames add understated architectural style.

FINISH: Brushed Nickel GLASS: Inside Etched Clear

**5650BN**SINGLE LIGHT VANITY
5" W, 8" H
Socketed

**5652BN** TWO LIGHT VANITY 18" W, 5.5" H Socketed

**5654BN**FOUR LIGHT VANITY 26" W, 5.5" H
Socketed

**5656BN** SIX LIGHT VANITY 37.5" W, 5.5" H Socketed