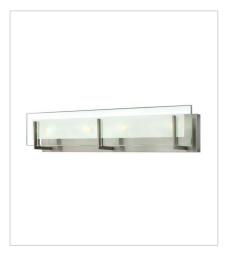

## **LATITUDE**

Latitude is contemporary and sleek, finding its true beauty in the minimalist design. The slim glass panel features rectangular etching while the subtle, split fork frames add understated architectural style.

FINISH: Brushed Nickel GLASS: Inside Etched Clear

**5650BN**SINGLE LIGHT VANITY
5" W, 8" H
Socketed

**5652BN** TWO LIGHT VANITY 18" W, 5.5" H Socketed

**5654BN**FOUR LIGHT VANITY 26" W, 5.5" H
Socketed

**5656BN** SIX LIGHT VANITY 37.5" W, 5.5" H Socketed