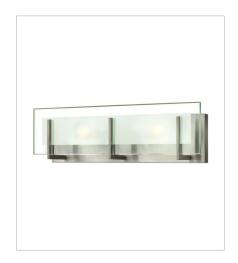

## **LATITUDE**

Latitude is contemporary and sleek, finding its true beauty in the minimalist design. The slim glass panel features rectangular etching while the subtle, split fork frames add understated architectural style.

FINISH: Brushed Nickel GLASS: Inside Etched Clear

**5650BN**SINGLE LIGHT VANITY
5" W, 8" H
Socketed

**5652BN** TWO LIGHT VANITY 18" W, 5.5" H Socketed

**5654BN**FOUR LIGHT VANITY 26" W, 5.5" H
Socketed

**5656BN** SIX LIGHT VANITY 37.5" W, 5.5" H Socketed