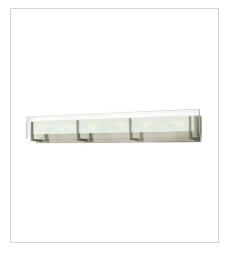

## **LATITUDE**

Latitude is contemporary and sleek, finding its true beauty in the minimalist design. The slim glass panel features rectangular etching while the subtle, split fork frames add understated architectural style.

FINISH: Brushed Nickel GLASS: Inside Etched Clear

**5650BN**SINGLE LIGHT VANITY
5" W, 8" H
Socketed

**5652BN** TWO LIGHT VANITY 18" W, 5.5" H Socketed

**5654BN**FOUR LIGHT VANITY 26" W, 5.5" H
Socketed

**5656BN** SIX LIGHT VANITY 37.5" W, 5.5" H Socketed

3996BN FOUR LIGHT LINEAR 42" W, 8.5" H Socketed 4-14w Med. LED, 100w Equiv.

HINKLEY 33000 Pin Oak Parkway Avon Lake, OH 44012 **PHONE: (440) 653-5500** Toll Free: 1 (800) 446-5539 hinkley.com