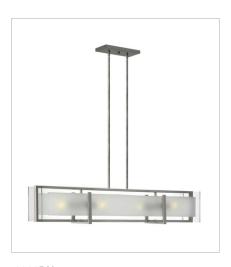

3996BN FOUR LIGHT LINEAR 42" W, 8.5" H Socketed 4-14w Med. LED, 100w Equiv.

HINKLEY 33000 Pin Oak Parkway Avon Lake, OH 44012 **PHONE: (440) 653-5500** Toll Free: 1 (800) 446-5539 hinkley.com