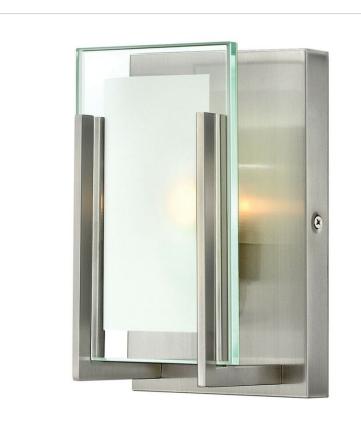

### 5650BN

SINGLE LIGHT VANITY

Latitude is contemporary and sleek, finding its true beauty in the minimalist design. The slim glass panel features rectangular etching while the subtle, split fork frames add understated architectural style.

| DETAILS   |                     |
|-----------|---------------------|
| FINISH:   | Brushed Nickel      |
| MATERIAL: | Steel               |
| GLASS:    | Inside Etched Clear |
| DIMMABLE: | Yes                 |

#### PRODUCT DETAILS:

- This fixture must be installed with shades/glass facing up toward the ceiling
- Suitable for use in damp locations as defined by NEC and CEC. Meets United States UL
- Underwriters Laboratories & CSA Canadian Standards Association Product Safety Standards.
- Bold silhouette with dramatic details creates a modern statement
- ADA compliant
- Mounting hardware is hidden on the back plate to ensure a clean silhouette