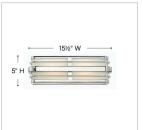

| DIMENSIONS     |                 |
|----------------|-----------------|
| WIDTH:         | 15.5"           |
| HEIGHT:        | 5"              |
| WEIGHT:        | 6lb             |
| BACK PLATE:    | 14.5"W X 4.75"H |
| EXTENSION:     | 5"              |
| TOP TO OUTLET: | 2.5"            |