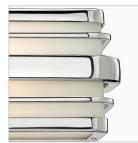

## PRODUCT DETAILS:

- Suitable for use in damp locations as defined by NEC and CEC. Meets United States UL Underwriters Laboratories & CSA Canadian Standards Association Product Safety Standards.
- Sparkling chrome with reflective finish
- Mounting hardware is hidden on the back plate to ensure a clean silhouette
- Angular lines, a bold finish, simple shape and sturdy details merge for a robust but pared down industrial design

## TWO LIGHT VANITY

Winton is a retro-inspired design updated for today's contemporary decor. The heavy, rectangular tube construction has forged details and a unique fitted glass panel design.

| DETAILS   |                                            |
|-----------|--------------------------------------------|
| FINISH:   | Chrome                                     |
| MATERIAL: | Metal                                      |
| GLASS:    | Inside Etched                              |
| DIMMABLE: | YES - WITH DIMMABLE<br>LAMP (NOT INCLUDED) |