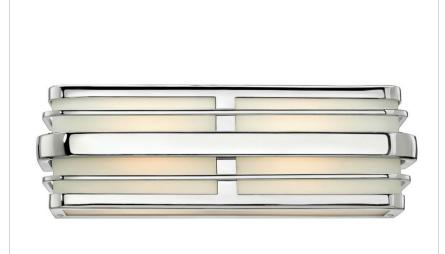

## PRODUCT DETAILS:

- Suitable for use in damp locations as defined by NEC and CEC. Meets United States UL Underwriters Laboratories & CSA Canadian Standards Association Product Safety Standards.
- Sparkling chrome with reflective finish
- Mounting hardware is hidden on the back plate to ensure a clean silhouette
- Angular lines, a bold finish, simple shape and sturdy details merge for a robust but pared down industrial design

## 5232CM

## TWO LIGHT VANITY

Winton is a retro-inspired design updated for today's contemporary decor. The heavy, rectangular tube construction has forged details and a unique fitted glass panel design.

| DETAILS   |                                            |
|-----------|--------------------------------------------|
| FINISH:   | Chrome                                     |
| MATERIAL: | Metal                                      |
| GLASS:    | Inside Etched                              |
| DIMMABLE: | YES - WITH DIMMABLE<br>LAMP (NOT INCLUDED) |