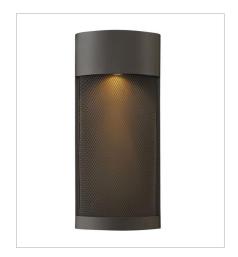

## **ARIA**

Aria is a contemporary style that effortlessly complements the facade of any exterior. Its modern shape in durable aluminum is enhanced by a stainless steel mesh shade. Aria's high style and low maintenance comes standard Dark Sky compliant.

FINISH: Buckeye Bronze

2300KZ
SMALL WALL MOUNT LANTERN
5.3" W, 15.5" H
Socketed
1-6.50w Med. LED \*Included, 50w Equiv.

2304KZ MEDIUM WALL MOUNT LANTERN 5.3" W, 18.5" H Socketed

2305KZ
LARGE WALL MOUNT LANTERN
7.3" W, 21.8" H
Socketed
1-6.50w Med. LED \*Included, 50w Equiv.