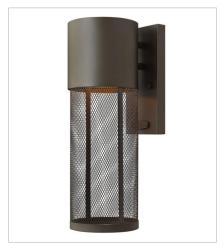

## **ARIA**

Aria is a contemporary style that effortlessly complements the facade of any exterior. Its modern shape in durable aluminum is enhanced by a stainless steel mesh shade. Aria's high style and low maintenance comes standard Dark Sky compliant.

2306KZ
EXTRA SMALL WALL MOUNT LANTERN
4.5" W, 14.5" H
Socketed

2307KZ MEDIUM WALL MOUNT LANTERN 7.5" W, 17.3" H Socketed

2302KZ MEDIUM HANGING LANTERN 5.3" W, 15.8" H Socketed

HINKLEY 33000 Pin Oak Parkway Avon Lake, OH 44012