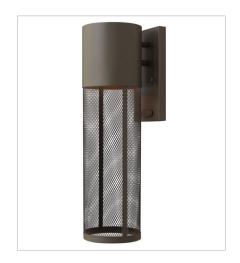

## **ARIA**

Aria is a contemporary style that effortlessly complements the facade of any exterior. Its modern shape in durable aluminum is enhanced by a stainless steel mesh shade. Aria's high style and low maintenance comes standard Dark Sky compliant.

FINISH: Buckeye Bronze

2300KZ
SMALL WALL MOUNT LANTERN
5.3" W, 15.5" H
Socketed
1-6.50w Med. LED \*Included, 50w Equiv.

2304KZ MEDIUM WALL MOUNT LANTERN 5.3" W, 18.5" H Socketed

2305KZ
LARGE WALL MOUNT LANTERN
7.3" W, 21.8" H
Socketed
1-6.50w Med. LED \*Included, 50w Equiv.