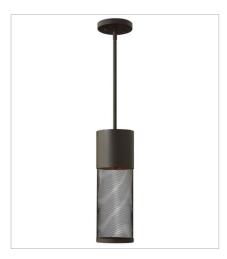

2306KZ
EXTRA SMALL WALL MOUNT LANTERN
4.5" W, 14.5" H
Socketed

2307KZ MEDIUM WALL MOUNT LANTERN 7.5" W, 17.3" H Socketed

2302KZ MEDIUM HANGING LANTERN 5.3" W, 15.8" H Socketed

HINKLEY 33000 Pin Oak Parkway Avon Lake, OH 44012