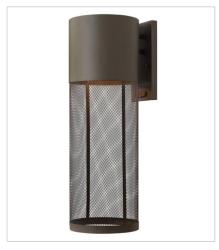

## **ARIA**

Aria is a contemporary style that effortlessly complements the facade of any exterior. Its modern shape in durable aluminum is enhanced by a stainless steel mesh shade. Aria's high style and low maintenance comes standard Dark Sky compliant.

FINISH: Buckeye Bronze

2300KZ
SMALL WALL MOUNT LANTERN
5.3" W, 15.5" H
Socketed
1-6.50w Med. LED \*Included, 50w Equiv.

2304KZ MEDIUM WALL MOUNT LANTERN 5.3" W, 18.5" H Socketed

2305KZ
LARGE WALL MOUNT LANTERN
7.3" W, 21.8" H
Socketed
1-6.50w Med. LED \*Included, 50w Equiv.