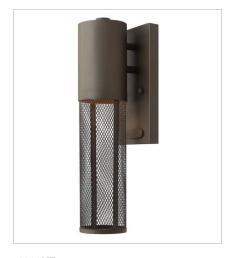

## **ARIA**

Aria is a contemporary style that effortlessly complements the facade of any exterior. Its modern shape in durable aluminum is enhanced by a stainless steel mesh shade. Aria's high style and low maintenance comes standard Dark Sky compliant.

2306KZ
EXTRA SMALL WALL MOUNT LANTERN
4.5" W, 14.5" H
Socketed

2307KZ MEDIUM WALL MOUNT LANTERN 7.5" W, 17.3" H Socketed

2302KZ MEDIUM HANGING LANTERN 5.3" W, 15.8" H Socketed

HINKLEY 33000 Pin Oak Parkway Avon Lake, OH 44012