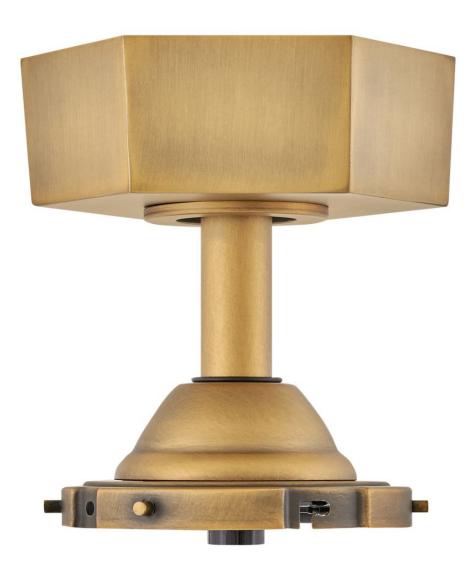

## FACET

DOWNROD KIT FACET

## 99058FHB

For a profile that is unpretentious, yet unforgettable, view all sides of Facet. Featuring substantial elements and designer finishes, this family of ceiling fans adds a touch of glam along with breezy comfort. Facet is equipped with a 6-speed DC motor that is WiFi enabled and ready to connect right out of the box. Operated by the HIRO control or WiFi compatible with the Hinkley app. Damp-rated and ready for any indoor or outdoor application. For taller ceilings, a do...

## HINKLEY

FINISH: Heritage Brass WIDTH: 4.3" HEIGHT: 6.3" DEPTH: 0

PHONE: (440) 653-5500 Toll Free: 1 (800) 446-5539 hinkley.com