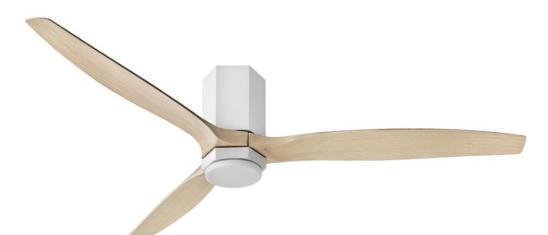

## 905860FMW-LDD

For a profile that is unpretentious yet unforgettable, view all sides of Facet. Featuring substantial elements and designer finishes, this family of ceiling fans adds a touch of glam along with breezy comfort. Facet is equipped with a 6-speed DC motor that is WiFi enabled and ready to connect right out of the box. Operated by the HIRO control or WiFi compatible with the Hinkley app. Damp rated and ready for any indoor or outdoor application. For taller ceilings, a dow...

## HINKLEY

FINISH: Matte White GLASS: Etched Opal WIDTH: 60" HEIGHT: 12" DEPTH: 0 BLADE COUNT: 3

HINKLEY 33000 Pin Oak Parkway Avon Lake, OH 44012 PHONE: (440) 653-5500 Toll Free: 1 (800) 446-5539 hinkley.com