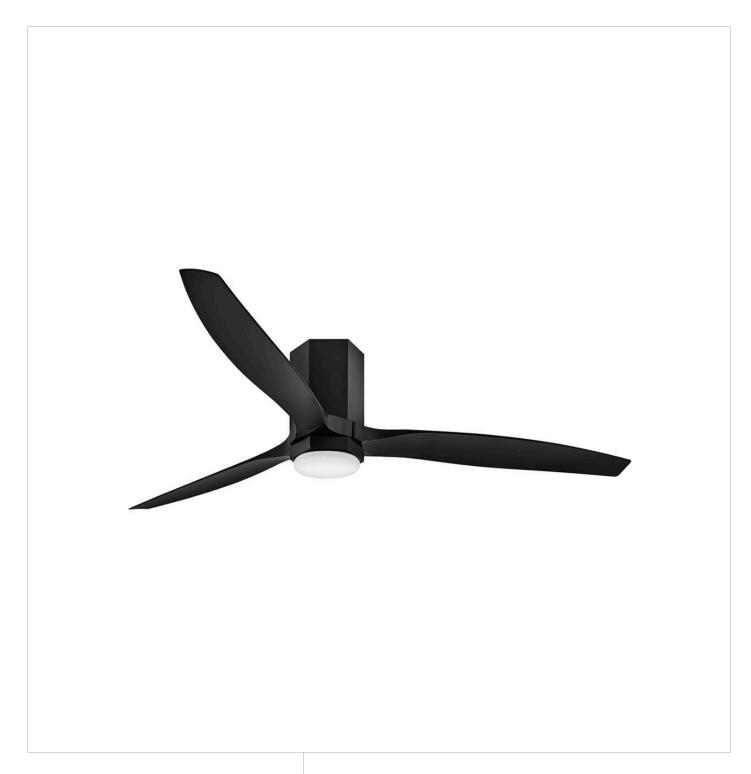

## **FACET**

FACET 60" LED SMART FAN

## 905860FMB-LDD

For a profile that is unpretentious yet unforgettable, view all sides of Facet. Featuring substantial elements and designer finishes, this family of ceiling fans adds a touch of glam along with breezy comfort. Facet is equipped with a 6-speed DC motor that is WiFi enabled and ready to connect right out of the box. Operated by the HIRO control or WiFi compatible with the Hinkley app. Damp rated and ready for any indoor or outdoor application. For taller ceilings, a dow...

FINISH: Matte Black
GLASS: Etched Opal

WIDTH: 60" HEIGHT: 12" DEPTH: 0

**BLADE COUNT**: 3

**HINKLEY** 33000 Pin Oak Parkway Avon Lake, OH 44012 **PHONE: (440) 653-5500** Toll Free: 1 (800) 446-5539 hinkley.com