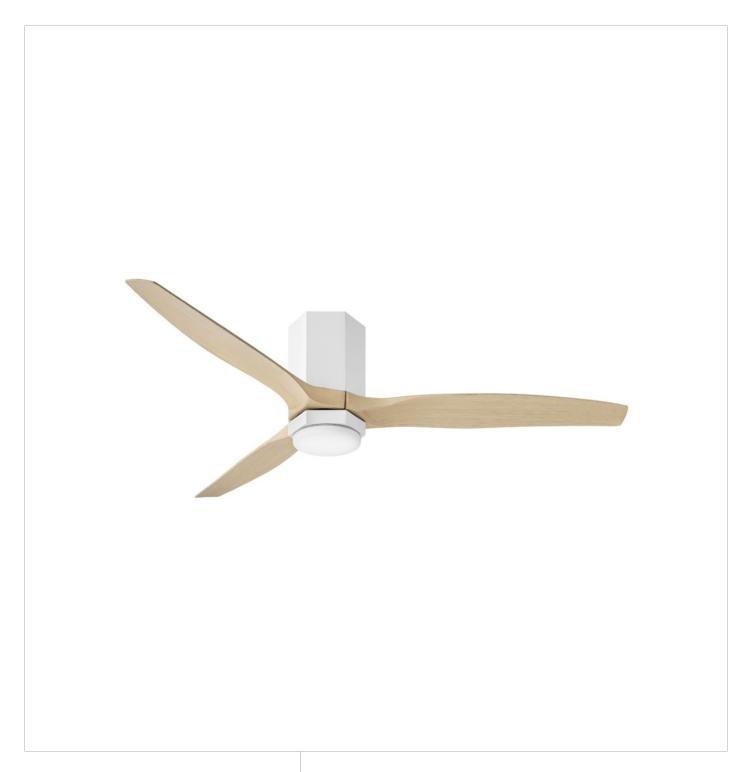

## **FACET**

FACET 52" LED SMART FAN

## 905852FMW-LDD

For a profile that is unpretentious yet unforgettable, view all sides of Facet. Featuring substantial elements and designer finishes, this family of ceiling fans adds a touch of glam along with breezy comfort. Facet is equipped with a 6-speed DC motor that is WiFi enabled and ready to connect right out of the box. Operated by the HIRO control or WiFi compatible with the Hinkley app. Damp rated and ready for any indoor or outdoor application. For taller ceilings, a dow...

FINISH: Matte White GLASS: Etched Opal

WIDTH: 52" HEIGHT: 12" DEPTH: 0

**BLADE COUNT**: 3

**PHONE: (440) 653-5500**Toll Free: 1 (800) 446-5539

PHONE: (440) 653-5500 hinkley.com