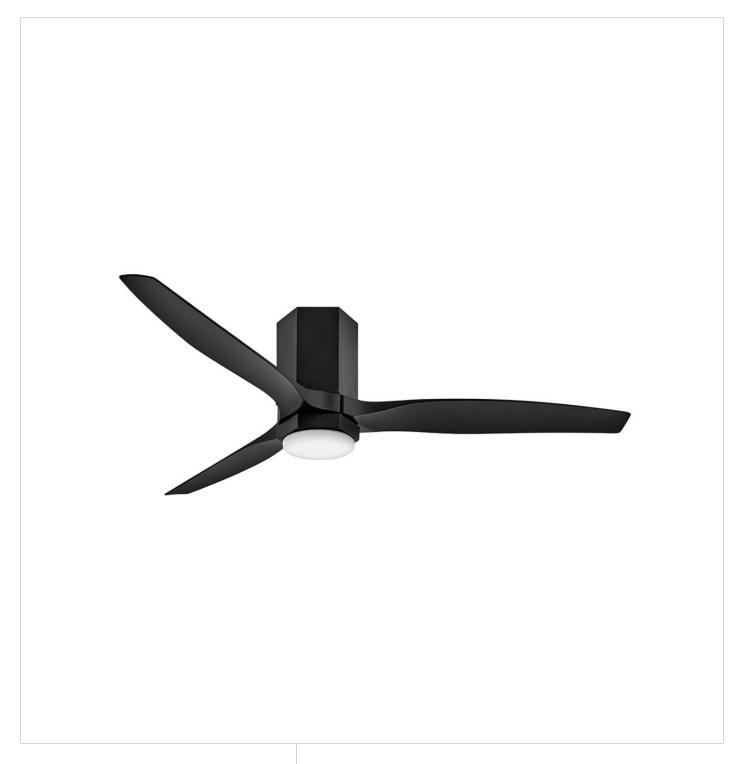

## **FACET**

FACET 52" LED SMART FAN

## 905852FMB-LDD

For a profile that is unpretentious yet unforgettable, view all sides of Facet. Featuring substantial elements and designer finishes, this family of ceiling fans adds a touch of glam along with breezy comfort. Facet is equipped with a 6-speed DC motor that is WiFi enabled and ready to connect right out of the box. Operated by the HIRO control or WiFi compatible with the Hinkley app. Damp rated and ready for any indoor or outdoor application. For taller ceilings, a dow...

FINISH: Matte Black
GLASS: Etched Opal

WIDTH: 52" HEIGHT: 12" DEPTH: 0

**BLADE COUNT**: 3

**HINKLEY** 33000 Pin Oak Parkway Avon Lake, OH 44012 **PHONE: (440) 653-5500** Toll Free: 1 (800) 446-5539 hinkley.com