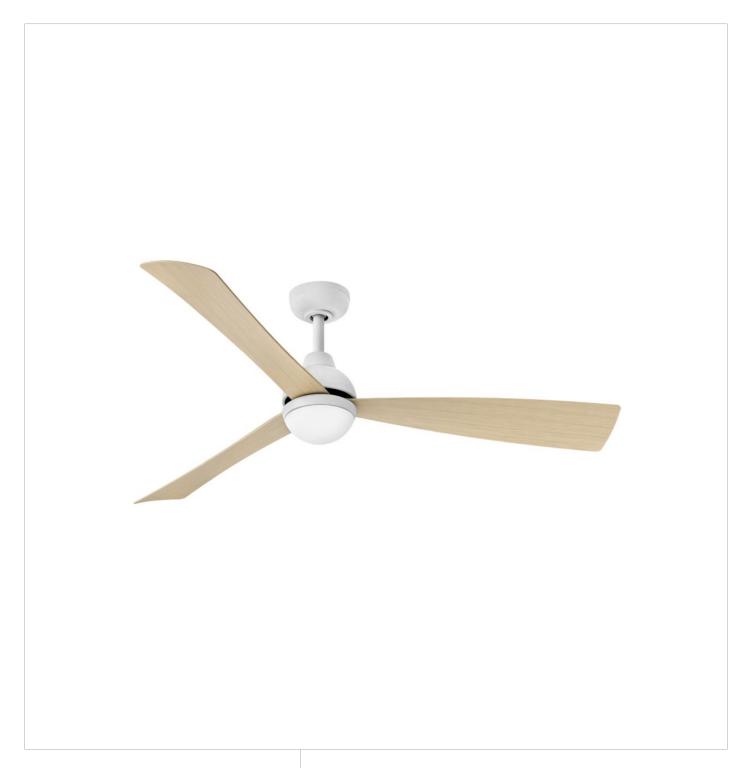

## UNA 56" LED FAN | 905656FMW-LDD

Una's modern, Scandinavian style is defined by its clean design and sleek functionality. The long, slightly tapered blades paired with the rounded light kit contribute to the striking profile. Una is equipped with a 6-speed DC motor that is WiFi enabled and ready to connect right out of the box. Operated by the HIRO control or WiFi compatible with the Hinkley app. Damp rated, it's a versatile indoor/outdoor fan style to fit any application.

FINISH: Matte White

GLASS: Etched Opal

WIDTH: 56" HEIGHT: 15" DEPTH: 0

**BLADE COUNT**: 3

**PHONE: (440) 653-5500** Toll Free: 1 (800) 446-5539