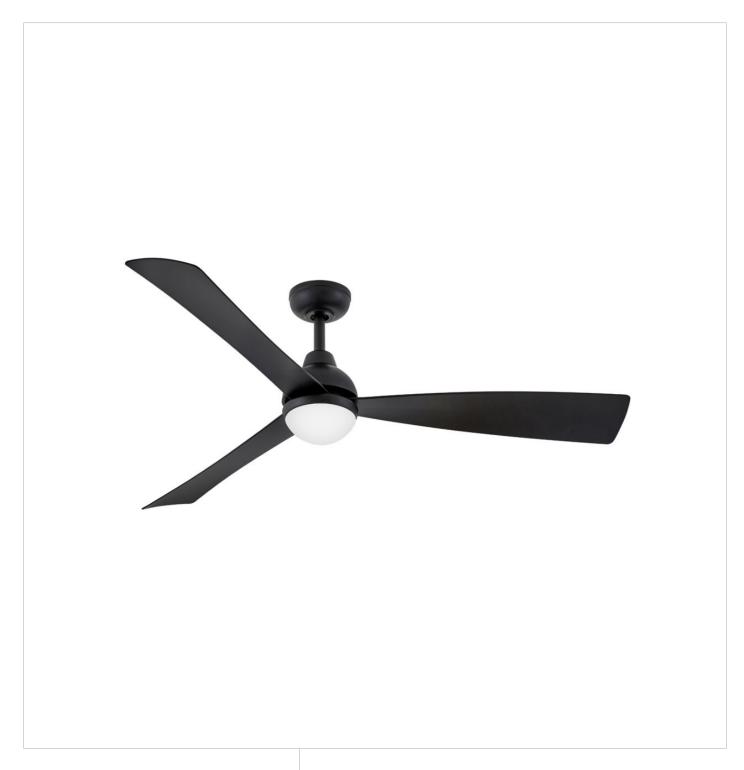

## UNA 56" LED FAN | 905656FMB-LDD

Una's modern, Scandinavian style is defined by its clean design and sleek functionality. The long, slightly tapered blades paired with the rounded light kit contribute to the striking profile. Una is equipped with a 6-speed DC motor that is WiFi enabled and ready to connect right out of the box. Operated by the HIRO control or WiFi compatible with the Hinkley app. Damp rated, it's a versatile indoor/outdoor fan style to fit any application.

FINISH: Matte Black

GLASS: Etched Opal

**WIDTH: 56"** HEIGHT: 15" **DEPTH**: 0

**BLADE COUNT**: 3

33000 Pin Oak Parkway Avon Lake, OH 44012

PHONE: (440) 653-5500 Toll Free: 1 (800) 446-5539 hinkley.com