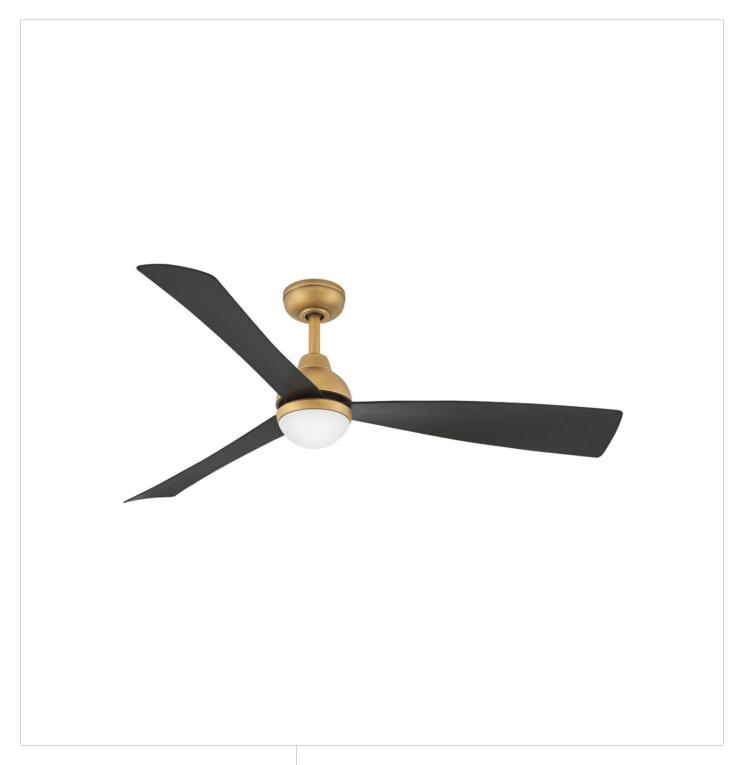

## UNA 56" LED FAN | 905656FHB-LDD

Una's modern, Scandinavian style is defined by its clean design and sleek functionality. The long, slightly tapered blades paired with the rounded light kit contribute to the striking profile. Una is equipped with a 6-speed DC motor that is WiFi enabled and ready to connect right out of the box. Operated by the HIRO control or WiFi compatible with the Hinkley app. Damp rated, it's a versatile indoor/outdoor fan style to fit any application.

FINISH: Heritage Brass GLASS: Etched Opal

WIDTH: 56" HEIGHT: 15" DEPTH: 0

**BLADE COUNT**: 3

**HINKLEY** 33000 Pin Oak Parkway Avon Lake, OH 44012 **PHONE: (440) 653-5500** Toll Free: 1 (800) 446-5539 hinkley.com