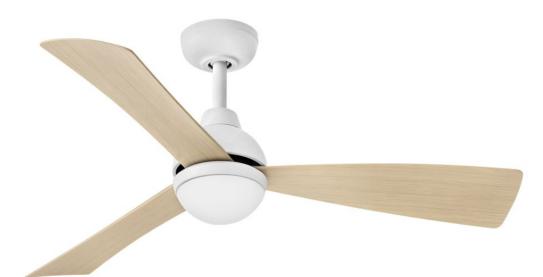

## UNA 44" LED FAN | 905644FMW-LDD

Una's modern, Scandinavian style is defined by its clean design and sleek functionality. The long, slightly tapered blades paired with the rounded light kit contribute to the striking profile. Una is equipped with a 6-speed DC motor that is WiFi enabled and ready to connect right out of the box. Operated by the HIRO control or WiFi compatible with the Hinkley app. Damp rated, it's a versatile indoor/outdoor fan style to fit any application. FINISH: Matte White GLASS: Etched Opal WIDTH: 44" HEIGHT: 15" DEPTH: 0 BLADE COUNT: 3