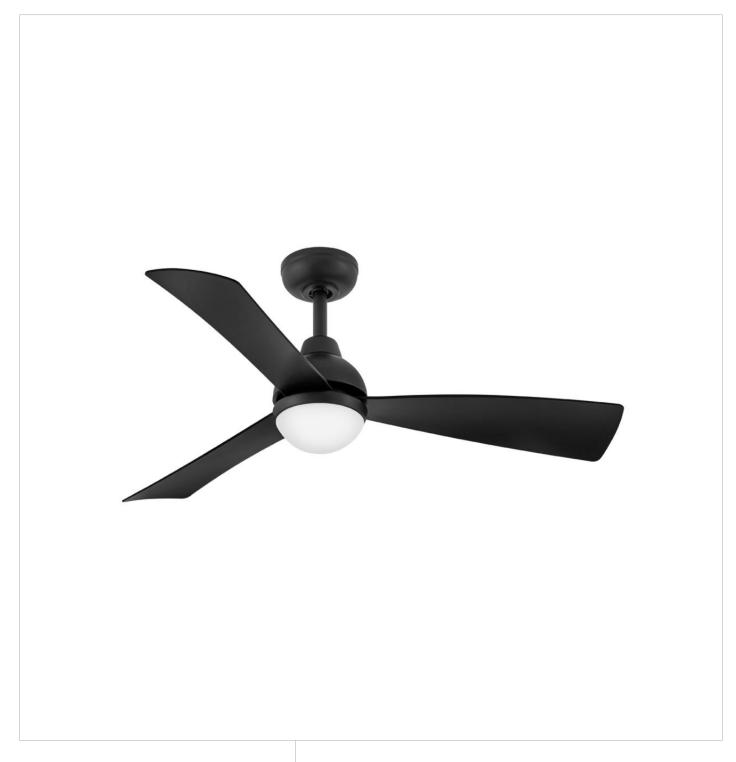

## UNA 44" LED FAN | 905644FMB-LDD

Una's modern, Scandinavian style is defined by its clean design and sleek functionality. The long, slightly tapered blades paired with the rounded light kit contribute to the striking profile. Una is equipped with a 6-speed DC motor that is WiFi enabled and ready to connect right out of the box. Operated by the HIRO control or WiFi compatible with the Hinkley app. Damp rated, it's a versatile indoor/outdoor fan style to fit any application.

FINISH: Matte Black

GLASS: Etched Opal WIDTH: 44"

HEIGHT: 15" DEPTH: 0

**BLADE COUNT**: 3

HINKLEY 33000 Pin Oak Parkway Avon Lake, OH 44012 **PHONE: (440) 653-5500** Toll Free: 1 (800) 446-5539 hinkley.com