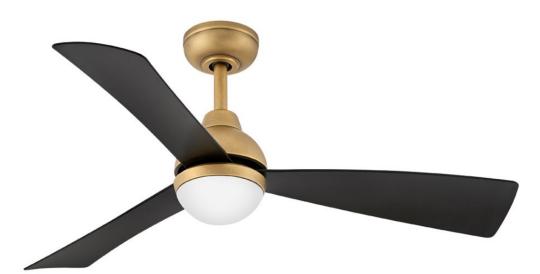

## UNA 44" LED FAN | 905644FHB-LDD

Una's modern, Scandinavian style is defined by its clean design and sleek functionality. The long, slightly tapered blades paired with the rounded light kit contribute to the striking profile. Una is equipped with a 6-speed DC motor that is WiFi enabled and ready to connect right out of the box. Operated by the HIRO control or WiFi compatible with the Hinkley app. Damp rated, it's a versatile indoor/outdoor fan style to fit any application. FINISH: Heritage Brass GLASS: Etched Opal WIDTH: 44" HEIGHT: 15" DEPTH: 0 BLADE COUNT: 3