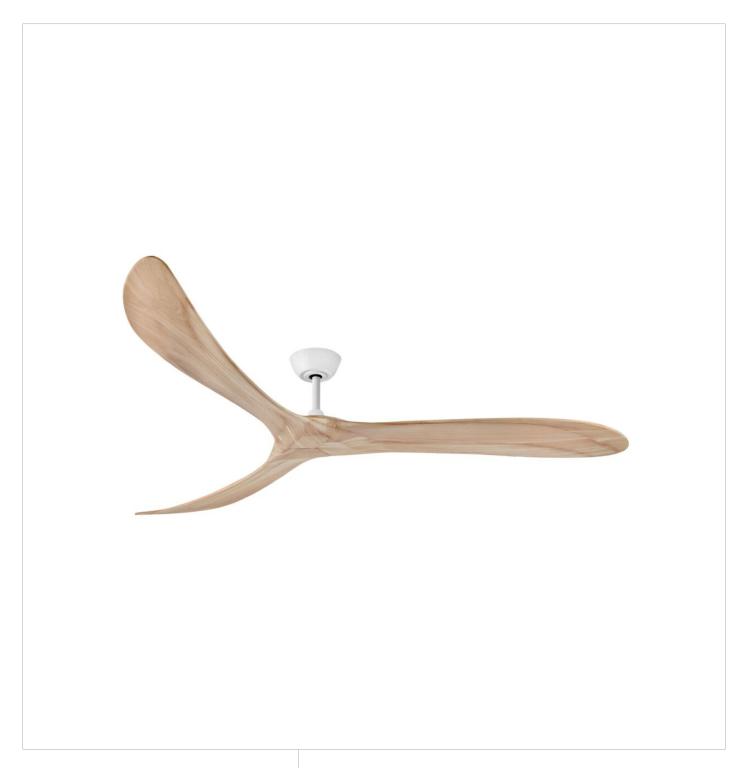

## **SWELL**

SWELL 80" SMART FAN

## 903880FMW-NDD

Sophisticated and distinct, Swell perfectly sets the scene in contemporary spaces without sacrificing functionality. Wood blades with chic contours feature a variety of classic finish combinations to complement your décor. A versatile, damprated design makes Swell perfect for both interior and outdoor settings. Equipped with a 6-speed DC motor that is WiFi enabled and ready to connect right out of the box. Operated by the HIRO control or WiFi compatible with the Hin...

FINISH: Matte White

WIDTH: 80" HEIGHT: 13.8" DEPTH: 0

**BLADE COUNT**: 3

**HINKLEY** 33000 Pin Oak Parkway Avon Lake, OH 44012 **PHONE: (440) 653-5500** Toll Free: 1 (800) 446-5539 hinkley.com