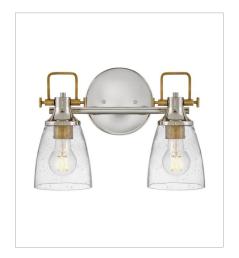

FINISH: Polished Nickel with Heritage

Brass accents
GLASS: Clear Seedy

**51270PN**MEDIUM SINGLE LIGHT VANITY
6" W, 10.5" H
Socketed
1-10w Med. LED, 100w Equiv.

51272PN SMALL TWO LIGHT VANITY 14.5" W, 10.5" H Socketed 2-10w Med. LED, 100w Equiv.