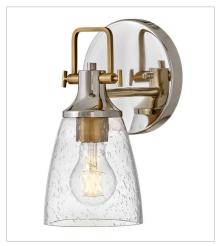

FINISH: Polished Nickel with Heritage

Brass accents
GLASS: Clear Seedy

**51270PN**MEDIUM SINGLE LIGHT VANITY
6" W, 10.5" H
Socketed
1-10w Med. LED, 100w Equiv.

51272PN SMALL TWO LIGHT VANITY 14.5" W, 10.5" H Socketed 2-10w Med. LED, 100w Equiv.