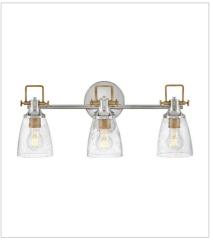

51273PN
MEDIUM THREE LIGHT VANITY
24" W, 10.5" H
Socketed
3-10w Med. LED, 100w Equiv.

PHONE: (440) 653-5500

Toll Free: 1 (800) 446-5539