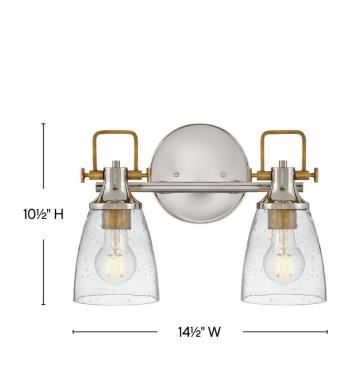

| DIMENSIONS     |         |
|----------------|---------|
| WIDTH:         | 14.5"   |
| HEIGHT:        | 10.5"   |
| WEIGHT:        | 2.6lb   |
| BACK PLATE:    | 6" Dia. |
| EXTENSION:     | 6.3"    |
| TOP TO OUTLET: | 3"      |