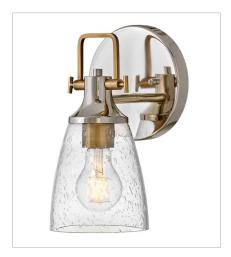

## **EASTON**

With style elements that blend both hip and historical; Easton exudes a modern industrial vibe. Bold, clear seedy glass shades pair with a distinctive top yoke and vintage-inspired knobs for a robust silhouette.

FINISH: Polished Nickel with Heritage

Brass accents
GLASS: Clear Seedy

51270PN
MEDIUM SINGLE LIGHT VANITY
6" W, 10.5" H
Socketed
1-10w Med. LED, 100w Equiv.

51272PN SMALL TWO LIGHT VANITY 14.5" W, 10.5" H Socketed 2-10w Med. LED, 100w Equiv.