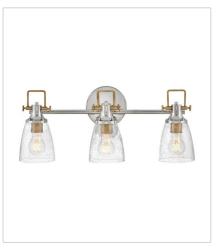

51273PN
MEDIUM THREE LIGHT VANITY
24" W, 10.5" H
Socketed
3-10w Med. LED, 100w Equiv.

PHONE: (440) 653-5500

Toll Free: 1 (800) 446-5539