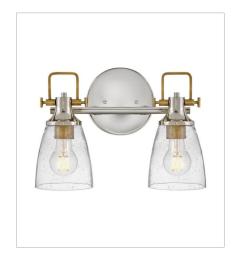

FINISH: Polished Nickel with Heritage

Brass accents
GLASS: Clear Seedy

51270PN
MEDIUM SINGLE LIGHT VANITY
6" W, 10.5" H
Socketed
1-10w Med. LED, 100w Equiv.

51272PN SMALL TWO LIGHT VANITY 14.5" W, 10.5" H Socketed 2-10w Med. LED, 100w Equiv.