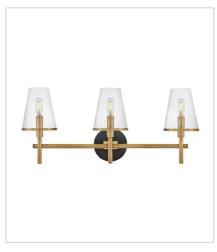

## **MARTEN**

Marten has a clean, crisp look that brings striking transitional elements to any décor style. Clear glass shades have a Heritage Brass rim, perfectly complementing the Black back plate to tie the aesthetic together. The clean lines provide the satisfaction of balanced symmetry while giving off ample light.

51083HB MEDIUM THREE LIGHT VANITY 25" W, 11" H Socketed 3-5w Cand. LED, 60w Equiv.