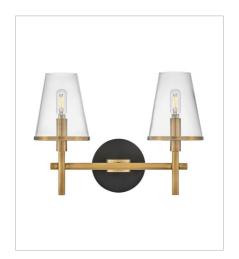

## **MARTEN**

Marten has a clean, crisp look that brings striking transitional elements to any décor style. Clear glass shades have a Heritage Brass rim, perfectly complementing the Black back plate to tie the aesthetic together. The clean lines provide the satisfaction of balanced symmetry while giving off ample light.

FINISH: Heritage Brass with Black

accents

GLASS: Clear

51080HB MEDIUM SINGLE LIGHT VANITY 5" W, 11" H Socketed 1-5w Cand. LED, 60W Equiv.

51082HB SMALL TWO LIGHT VANITY 15" W, 11" H Socketed 2-5w Cand. LED, 60w Equiv.