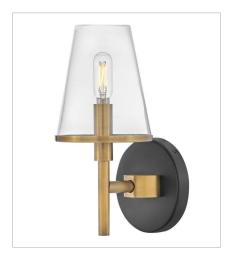

## **MARTEN**

Marten has a clean, crisp look that brings striking transitional elements to any décor style. Clear glass shades have a Heritage Brass rim, perfectly complementing the Black back plate to tie the aesthetic together. The clean lines provide the satisfaction of balanced symmetry while giving off ample light.

FINISH: Heritage Brass with Black

accents

GLASS: Clear

51080HB MEDIUM SINGLE LIGHT VANITY 5" W, 11" H Socketed 1-5w Cand. LED, 60W Equiv.

51082HB SMALL TWO LIGHT VANITY 15" W, 11" H Socketed 2-5w Cand. LED, 60w Equiv.